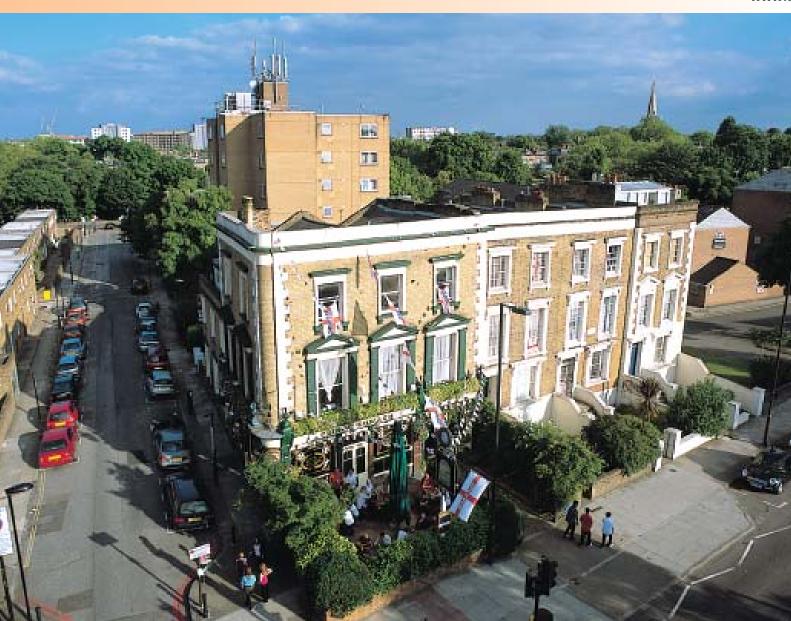

# The Prince Edward Public House, 38 Parkhurst Road Holloway, London N7 oSF

Rent **£65,000** per annum exclusive Freehold Public House Investment

- Approximately 1 mile north of Camden Town
- Approximately 0.5 miles west of Arsenal Football Club's Emirates Stadium
- Let to Enterprise Inns plc until 2045 (subject to option)
- 5 yearly reviews

City Airport Air:

The property is situated close to the Nags Head shopping area on the west side of Parkhurst Road (A503) at the junction with Williamson Street in a popular residential area. Parkhurst Road forms part of the main transport route from Central London to the North-East via fashionable Camden Town. The modern Arsenal Football Club Emirates Stadium is approximately 0.5 miles to the