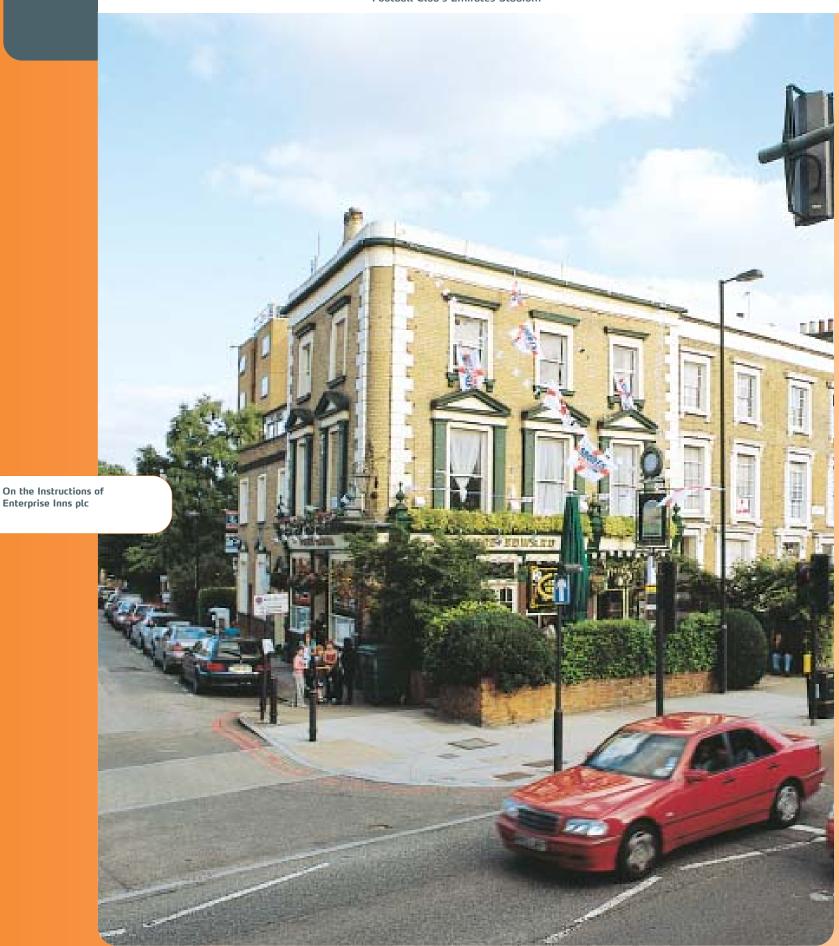

# The Prince Edward Public House, 38 Parkhurst Road Holloway, London N7 oSF

Rent **£65,000** per annum exclusive Freehold Public House Investment

- Approximately 1 mile north of Camden Town
- Approximately 0.5 miles west of Arsenal Football Club's Emirates Stadium
- Let to Enterprise Inns plc until 2045 (subject to option)
- 5 yearly reviews

City Airport Air:

The property is situated close to the Nags Head shopping area on the west side of Parkhurst Road (A503) at the junction with Williamson Street in a popular residential area. Parkhurst Road forms part of the main transport route from Central London to the North-East via fashionable Camden Town. The modern Arsenal Football Club Emirates Stadium is approximately 0.5 miles to the