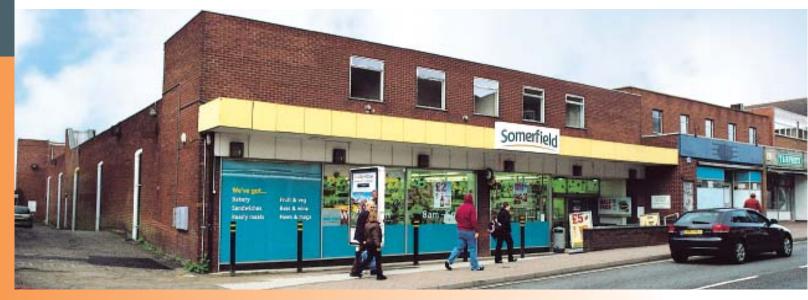

## Somerfield Supermarket, 10 Market Street Heanor, Derbyshire DE75 7NR

Freehold Supermarket Investment

er annur kclusive

 Let to Somerfield Property Company Limited (now part of The Co-Operative Group)

Neighbouring occupiers include Boots the Chemist, NatWest and Lloyds TSB

The property is centrally situated in a good trading location on the north side of the busy Market Street which is the principal shopping street in the town. Nearby occupiers include Boots the Chemist, NatWest and Lloyds TSB.