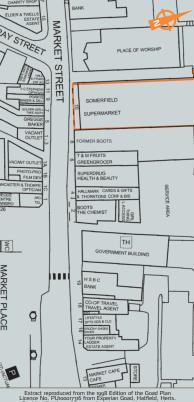

The property is centrally situated in a good trading location on the north side of the busy Market Street which is the principal shopping street in the town. Nearby occupiers include Boots the Chemist, NatWest and Lloyds TSB.