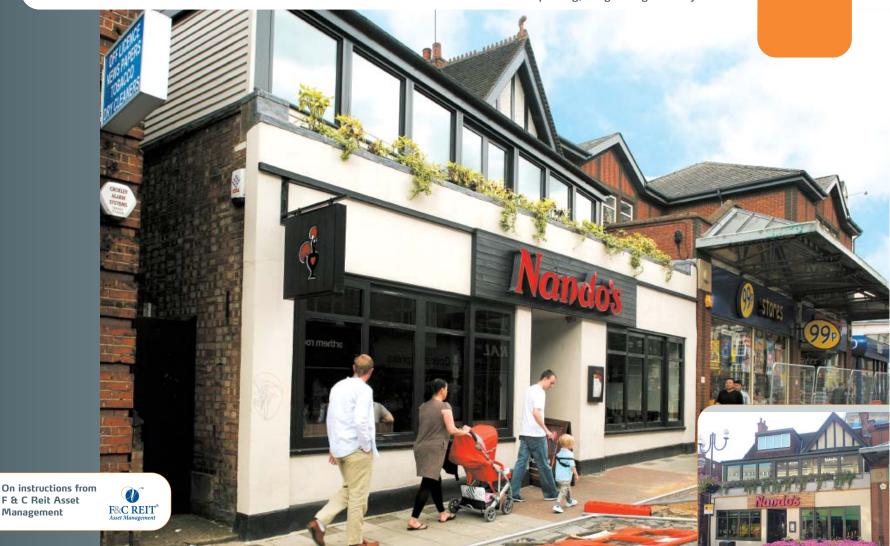

# Nando's, 300/302 Station Road Harrow, Middlesex HA1 2DX

Freehold Restaurant Investment

- Entirely let to Nando's on two individual leases until 2028 and 2079
- · Prime position in town centre location
- Busy trading pitch fronting Station Road
- Nearby occupiers include Debenhams, Superdrug, Burger King and Lloyds TSB

Underground (Metropolitan Line)

Heathrow Airport

The property is prominently situated on the eastern side of Station Road, near to its junction with the pedestrianised retail thoroughfare, St Ann's Road. Nearby occupiers include Debenhams, Superdrug, Burton Menswear and Lloyds TSB.