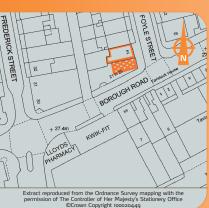

On Instructions HSBC

Miles: 13 miles north-east of Newcastle upon Tyne 13 miles south-west of Durham

Roads: Á690, M1

Sunderland Railway Station Newcastle International Airport Rail: Air:

The property is situated in a prominent corner location on the western side of Foyle Street, at its junction with Borough Road. The property is within walking distance of Sunderland town centre, Sunderland railway station and Bridges Shopping Centre. Other nearby occupiers include Kwik-Fit and Lloyds Pharmacy.

The property, a GRADE II LISTED BUILDING situated in a Conservation Area, comprises part basement, part ground and

three upper floors, all offered with full vacant possession. As to the shaded area on the title markup, please note that only the upper floors are included in the title of this part. Please refer to the legal documentation for further information.