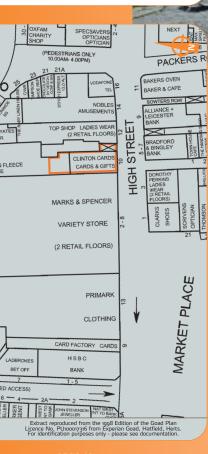

- Miles: 13 miles south of Sheffield 26 miles north of Derby
- Roads: A61, M1 (Junctions 29 and 30) Rail: Chesterfield Railway Station Air: Sheffield City Airport

The property is situated in a prime position on the north side of the busy pedestrianised High Street, adjacent to Marks & Spencer and Topshop and opposite Dorothy Perkins. Other nearby occupiers include Next, Primark, Bradford & Bingley and Clarks.

The property comprises a GROUND FLOOR SALES AREA with ANCILLARY ACCOMMODATION on the first and second floors which have self-contained access off High Street.