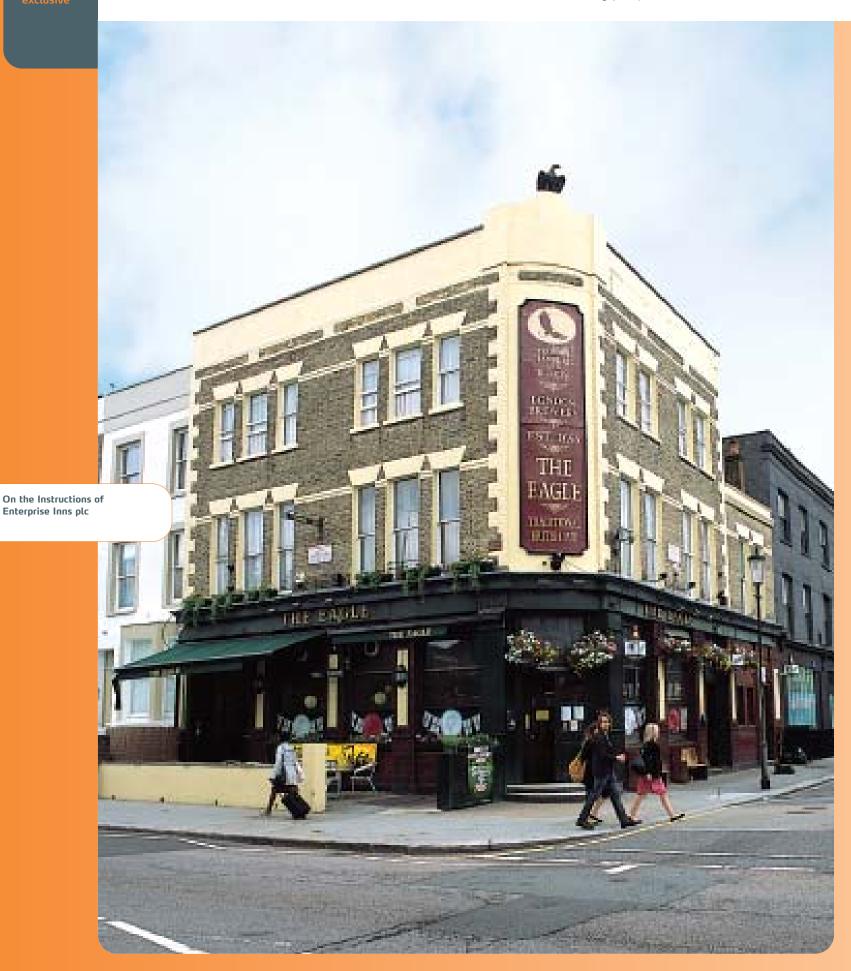

## The Eagle, 250 Ladbroke Grove North Kensington, London W10 5LP

Rent £80,000 per annum Freehold Public House Investment

- Close to Portobello Road
- Approximately 1.5 miles from London's West End
- Let to Enterprise Inns plc until 2045 (subject to option)
- 5 yearly reviews

The property is situated on the west side of the fashionable Ladbroke Grove at the junction with Bruce Close and close to the famous Portobello Road. The highly affluent Notting Hill is immediately to the south.

The property comprises a PUBLIC HOUSE on ground floor with ANCILLARY AND RESIDENTIAL ACCOMMODATION on the first and second floors. The basement comprises a BEER CELLAR.

Freehold.

VAT is applicable to this lot.