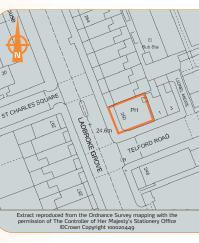

The property is situated on the west side of the fashionable Ladbroke Grove at the junction with Bruce Close and close to the famous Portobello Road. The highly affluent Notting Hill is immediately to the south.