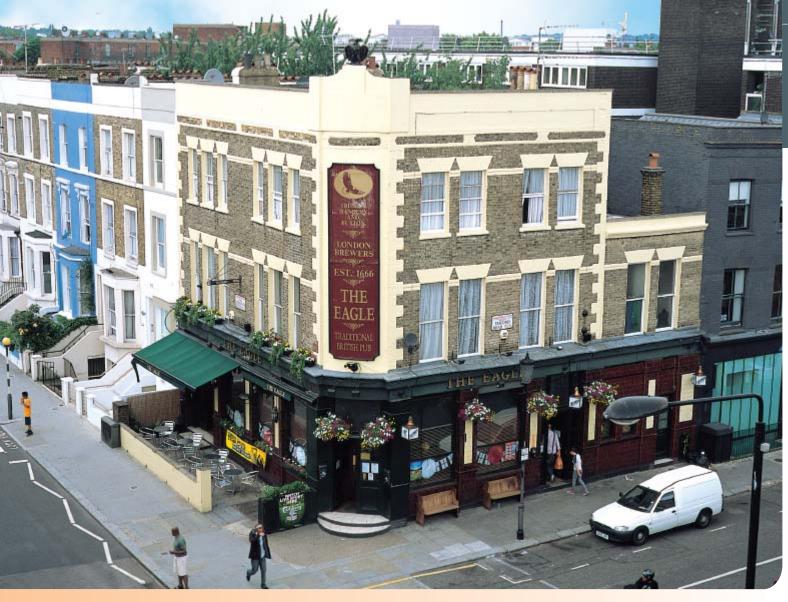

## The Eagle, 250 Ladbroke Grove North Kensington, London W10 5LP

Rent £80,000 per annum Freehold Public House Investment

- Close to Portobello Road
- Approximately 1.5 miles from London's West End
- Let to Enterprise Inns plc until 2045 (subject to option)
- 5 yearly reviews

The property is situated on the west side of the fashionable Ladbroke Grove at the junction with Bruce Close and close to the famous Portobello Road. The highly affluent Notting Hill is immediately to the south.

The property comprises a PUBLIC HOUSE on ground floor with ANCILLARY AND RESIDENTIAL ACCOMMODATION on the first and second floors. The basement comprises a BEER CELLAR.

Freehold.

VAT is applicable to this lot.