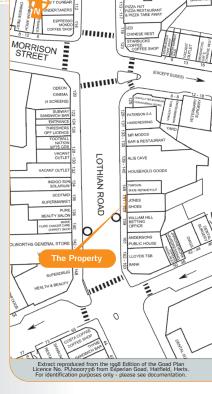

## Situation

Lothian Road is located at the West End of Edinburgh city centre, linking Princes Street to the north and Tollcross to the south, and forms one of the main arterial routes into the city centre.

The property is situated on the east side of Lothian Road and benefits

from an excellent footfall. Neighbouring occupiers include Caffè Nero, Baguette Express, Nando's and corporate occupiers such as Standard Life, Lloyds Banking Group and Scottish Widows.