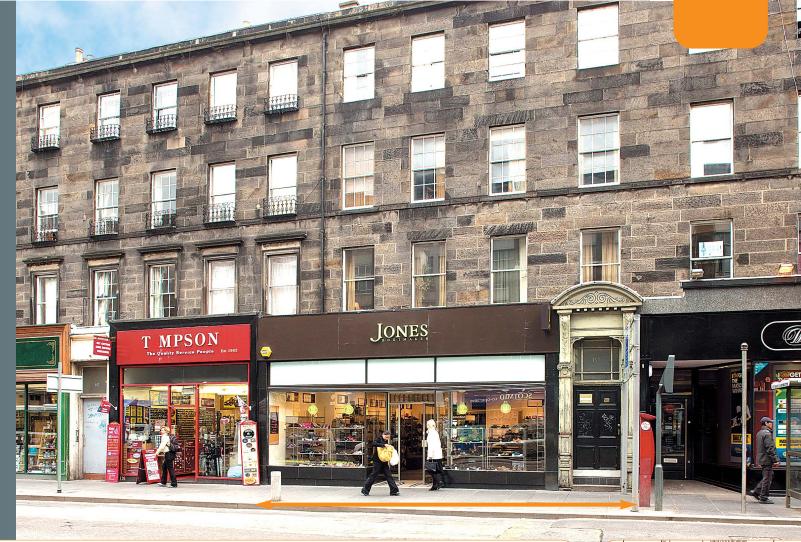

The property is situated on the east side of Lothian Road and benefits

from an excellent footfall. Neighbouring occupiers include Caffè Nero, Baguette Express, Nando's and corporate occupiers such as Standard Life, Lloyds Banking Group and Scottish Widows.

# Description

Description
The property, part of a traditional tenement building, comprises
TWO ADJOINING RETAIL UNITS, currently forming a double unit
providing OPEN PLAN SALES ACCOMMODATION on the ground floor
with SEPARATE STORAGE AND STAFF ACCOMMODATION at
basement level. Additionally the property benefits from RESIDENTIAL
ACCOMMODATION on the first floor comprising a two bedroom flat,
accessed from 155 Lothian Road, and ADDITIONAL STORAGE SPACE at Bread Street Lane