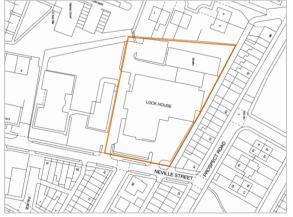

## Lock House, Neville Street

### Description

The property comprises a series of industrial and office buildings benefiting from a site area of approximately 0.55 hectares (1.36 acres) with on-site parking for approximately 50 cars. The property may benefit from alternative uses, subject to obtaining necessary consents.