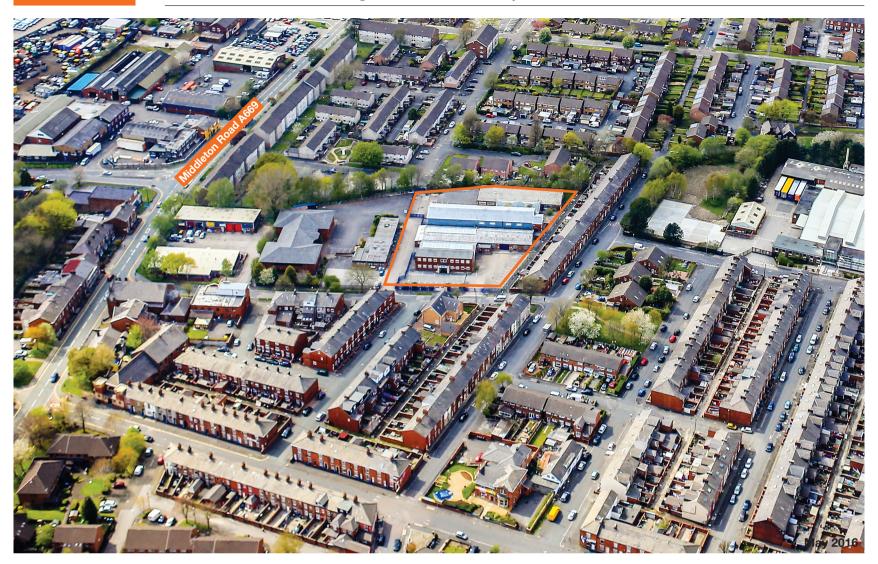

## Lock House, Neville Street

## **Oldham, Greater Manchester OL9 6LF**

Office and Industrial Building with alternative use potential

- · Popular suburb some 8 miles north-east of Manchester
- · Site area of approximately 0.55 hectares (1.36 acres)
- On-site parking for approximately 50 cars
- · May be suitable for alternative use (subject to consents)

Miles: 8 miles north-east of Manchester 6 miles south of Rochdale Roads: A62, A627(M), M60 Mills Hill Railway Station Manchester Airport

The property is situated on the west side of Neville Street, a predominantly residential suburb close to Oldham Town Centre and some 8 miles north-east of Manchester City Centre.

### Description

The property comprises a series of industrial and office buildings benefiting from a site area of approximately 0.55 hectares (1.36 acres) with on-site parking for approximately 50 cars. The property may benefit from alternative uses, subject to obtaining necessary consents.