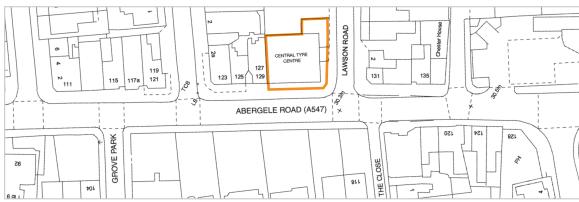

#### Location

Miles: 36 miles west of Chester 76 miles west of Manchester

Roads: A547, A55

Rail: Colwyn Bay Railway Station Liverpool John Lennon Airport Air:

The property is situated in a mixed use area on the east side of Abergele Road (A547) and at its junction with Lawson Road, to the south of the town centre. Nearby occupiers include a BP petrol filling station as well as a range of local occupiers.

yright and database rights 2013 Ordnance Survey 100017316. For ide