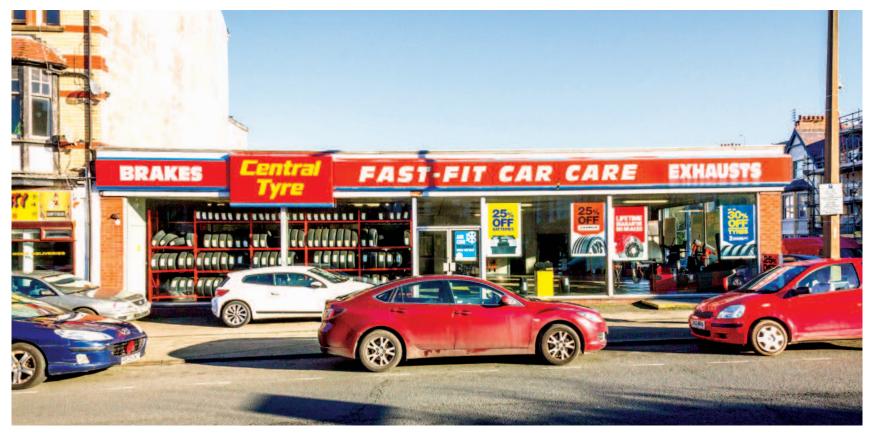

## Central Tyre Centre, 129 Abergele Road, Colwyn Bay, Conwy LL29 7SG

**Freehold Tyre Depot Investment** 

#### Location

Miles: 36 miles west of Chester 76 miles west of Manchester

Roads: A547, A55

Rail: Colwyn Bay Railway Station Liverpool John Lennon Airport Air:

The property is situated in a mixed use area on the east side of Abergele Road (A547) and at its junction with Lawson Road, to the south of the town centre. Nearby occupiers include a BP petrol filling station as well as a range of local occupiers.

#### Description

The property, a tyre and exhaust depot, comprises workshop. reception and storage accommodation on the ground floor and ancillary accommodation on the first floor.