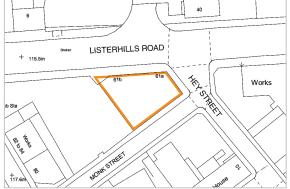

### Situation

The property occupies a corner position fronting Listerhills Road and Hey Street, less than half a mile south-west of Bradford City Centre. The University of Bradford City Campus is about 100 metres away housing a large student population and providing further retail and leisure facilities