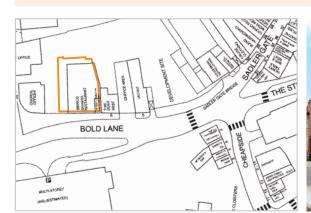

#### Situation

The property is located on the eastern side of Bold Lane, close to its junction with the pedestrianised Sadler Gate and The Strand. The property is located in the Cathedral Quarter which is a destination bar and restaurant location with a number of independent occupiers and some nearby sites pending development.