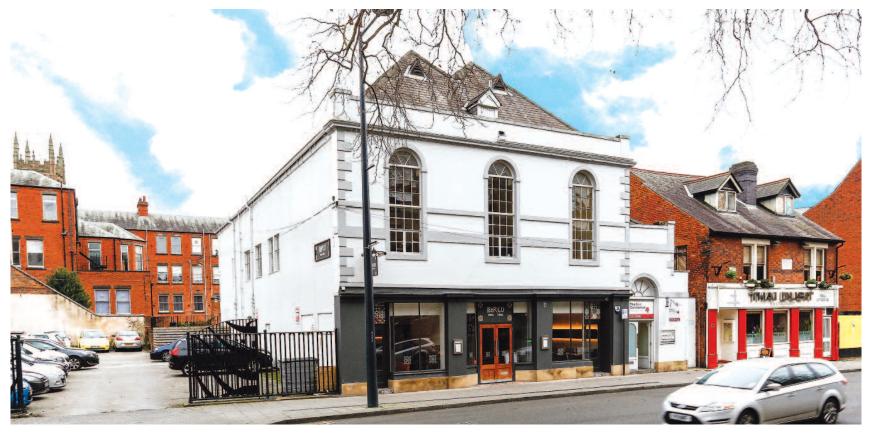

#### Situation

The property is located on the eastern side of Bold Lane, close to its junction with the pedestrianised Sadler Gate and The Strand. The property is located in the Cathedral Quarter which is a destination bar and restaurant location with a number of independent occupiers and some nearby sites pending development.

#### Description

The property, a Grade II listed building, comprises a ground floor restaurant with separately accessed office accommodation (a recruitment agency) on the first floor. The property benefits from car parking for approximately 10 cars.