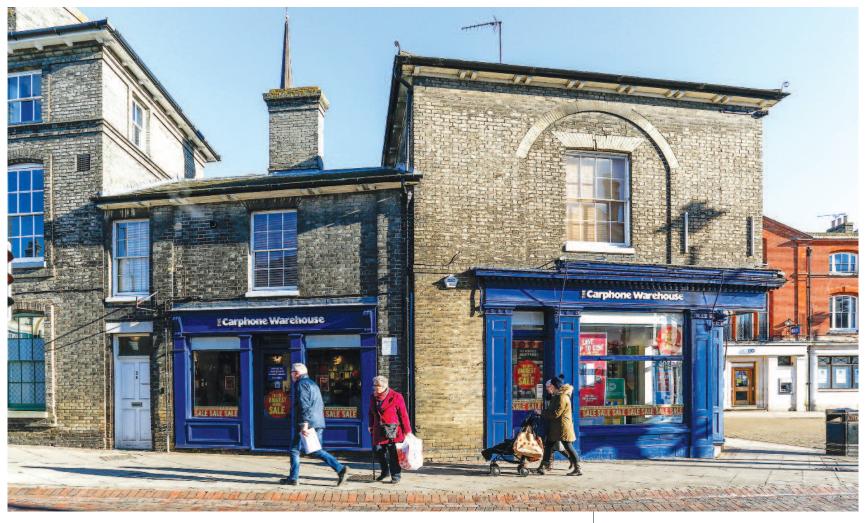

The property is prominently situated on the north side of pedestrianised Market Place at its junction with Butter Market in the heart of the town centre. The property is close to The Meadow Centre which houses retailers including Asda, Thomas Cook, Oxfam and Costa. Other nearby occupiers include Holland & Barrett, Superdrug, Specsavers, Argos and Boots the

## Description

The property comprises a double fronted ground floor retail unit with a self-contained two bedroom flat on the first and second floors let on a long lease.