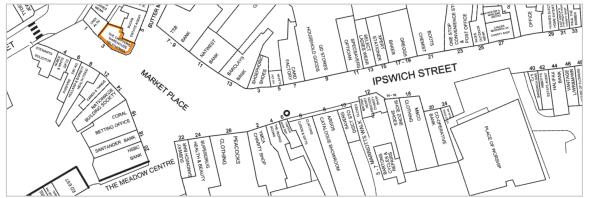

The property is prominently situated on the north side of pedestrianised Market Place at its junction with Butter Market in the heart of the town centre. The property is close to The Meadow Centre which houses retailers including Asda, Thomas Cook, Oxfam and Costa. Other nearby occupiers include Holland & Barrett, Superdrug, Specsavers, Argos and Boots the