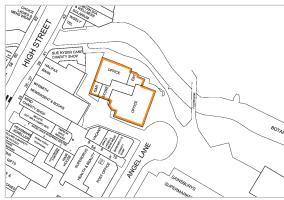

### Situation

Riverbank House is situated on the north side of Angel Lane in the heart of Tonbridge Town Centre and adjacent to the Angel Walk Shopping Centre and Sainsbury's Supermarket. Tonbridge Railway Station is close by providing direct access to London Charing Cross and London Cannon Street Stations.

The property comprises newly refurbished ground floor office accommodation benefiting from new air conditioning and suspended ceilings installed by the tenant, and new perimeter trunking as well as central heating, in addition to undercroft car parking for 4 cars. The property forms part of a larger building.