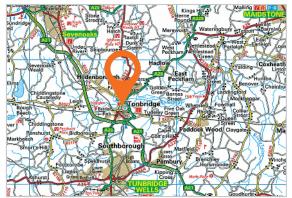

Miles: 5 miles north of Tunbridge Wells 7 miles south-east of Sevenoaks 30 miles south-east of Central London

Roads: A21, A26, M25

Tonbridge Railway Station (Direct access to London Charing Cross and London Cannon Street Stations) London Gatwick Airport