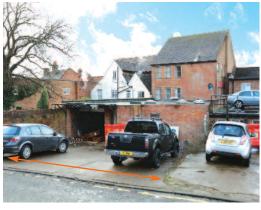

## Description

The property comprises a ground floor retail unit with self-contained office accommodation at first and second floors accessed via High Street. The property benefits from rear access via East Street which provides delivery access and car parking for approximately 4 cars.