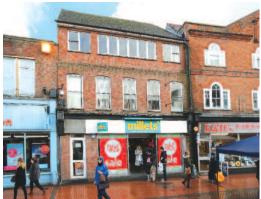

#### Situation

Chesham is an attractive Buckinghamshire market town situated on the south side of the Chiltern Hills. The property is located in a prominent trading position on the north side of the pedestrianised High Street, close to the junction with Station Road. Nearby occupiers include Boots, Superdrug, M&Co, Costa and Waterstones as well as being in close proximity to Sainsbury's and Waitrose.

## Description

The property comprises a ground floor retail unit with self-contained office accommodation at first and second floors accessed via High Street. The property benefits from rear access via East Street which provides delivery access and car parking for approximately 4 cars.