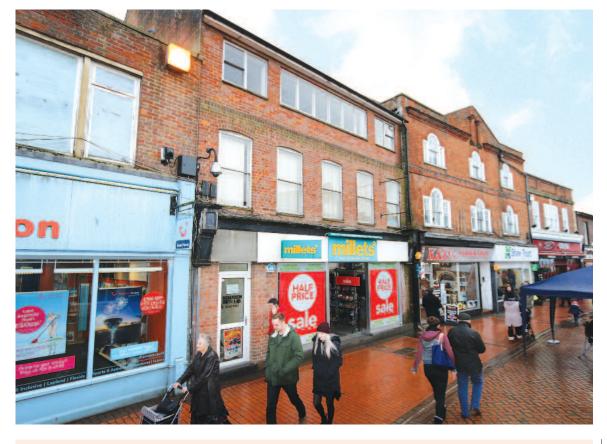

#### Situation

Chesham is an attractive Buckinghamshire market town situated on the south side of the Chiltern Hills. The property is located in a prominent trading position on the north side of the pedestrianised High Street, close to the junction with Station Road. Nearby occupiers include Boots, Superdrug, M&Co, Costa and Waterstones as well as being in close proximity to Sainsbury's and Waitrose.

## Description

The property comprises a ground floor retail unit with self-contained office accommodation at first and second floors accessed via High Street. The property benefits from rear access via East Street which provides delivery access and car parking for approximately 4 cars.