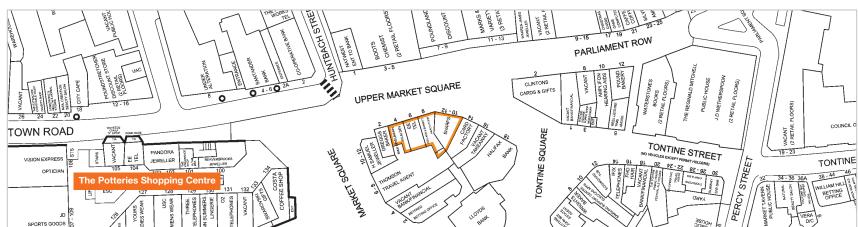

#### Situation

Hanley is Stoke-on-Trent's main shopping centre. The property is located in a prominent position in Hanley town centre on the eastern side of the pedestrianised Upper Market Square, at its junction with Parliament Row and Tontine Square. The property is situated opposite Boots and Marks & Spencer and in close proximity to Intu Potteries Shopping Centre. Other nearby occupiers include Greggs, Halifax Bank, Co-operative Bank and Costa Coffee.