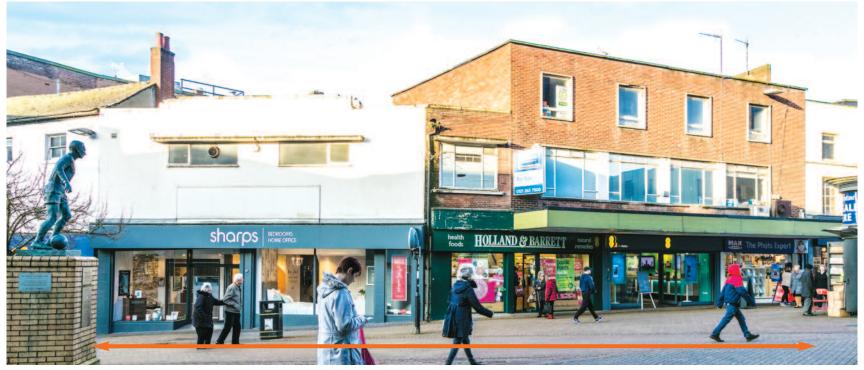

#### Situation

Hanley is Stoke-on-Trent's main shopping centre. The property is located in a prominent position in Hanley town centre on the eastern side of the pedestrianised Upper Market Square, at its junction with Parliament Row and Tontine Square. The property is situated opposite Boots and Marks & Spencer and in close proximity to Intu Potteries Shopping Centre. Other nearby occupiers include Greggs, Halifax Bank, Co-operative Bank and Costa Coffee.

#### Description

The property comprises four three storey units providing retail and ancillary accommodation.