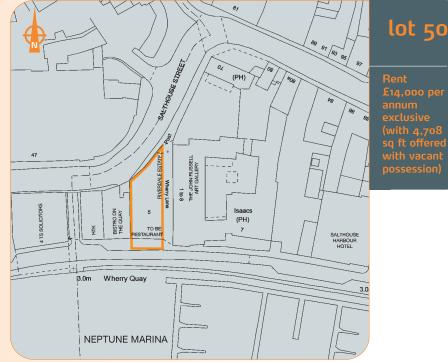

# lot 50

## Christies Warehouse, 3 & 5 Wherry Wharf Ipswich, Suffolk IP4 1AS

Rent £14,000 per annum exclusive (with 4,708 sq ft offered with vacant possession)

- Freehold Harbourside Leisure and Retail Investment
- Prominent Waterside Position fronting Ipswich's Historic Marina
- Unit on Salthouse Street let to Riverdale Estates Limited
- Nearby occupiers include Pizza Express, Loch Fyne, Salthouse Harbour Hotel and Bistro on the Quay
- Recent planning approved for A<sub>3</sub> and A<sub>4</sub> (bar/restaurant) use