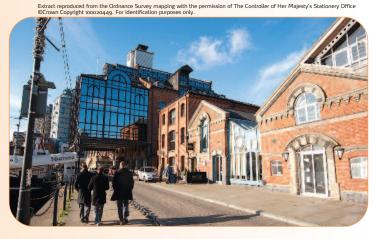

Tenancy and accommodation

The property occupies a prominent position fronting the Neptune Marina just 10 minutes' walk from Ipswich Town Centre. Ipswich Waterfront has undergone considerable regeneration over the years and has been transformed into a bustling leisure district, home to restaurants, hotels, galleries and shops. The Marina is also home to the University of Suffolk and East of England Dance Studio. Nearby occupiers include Pizza Express, Loch Fyne, Salthouse Harbour Hotel and Bistro on the Quay. Neptune Marina benefits from visiting large sailing vessels, Tall Ships and Royal Navy ships, together with tours of the River Orwell.

The property, a former warehouse, currently comprises ground, first and second (Bar/Restaurant) use. The property benefits from a forecourt with potential for al fresco dining. The property also includes approximately 25 metres of vacant dock water frontage. To the rear of the property, fronting Salthouse Street, is a ground floor retail unit with first floor office accommodation.