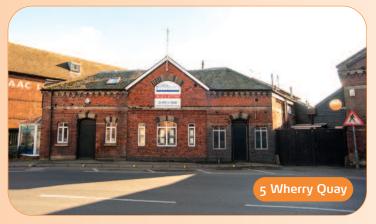

## Christies Warehouse, 3 & 5 Wherry Wharf Ipswich, Suffolk IP4 1AS

Rent £14,000 per annum exclusive (with 4,708 sq ft offered with vacant possession)

- Freehold Harbourside Leisure and Retail Investment
- Prominent Waterside Position fronting Ipswich's Historic Marina
- Unit on Salthouse Street let to Riverdale Estates Limited
- Nearby occupiers include Pizza Express, Loch Fyne, Salthouse Harbour Hotel and Bistro on the Quay
- Recent planning approved for A<sub>3</sub> and A<sub>4</sub> (bar/restaurant) use

The property, a former warehouse, currently comprises ground, first and second (Bar/Restaurant) use. The property benefits from a forecourt with potential for al fresco dining. The property also includes approximately 25 metres of vacant dock water frontage. To the rear of the property, fronting Salthouse Street, is a ground floor retail unit with first floor office accommodation.