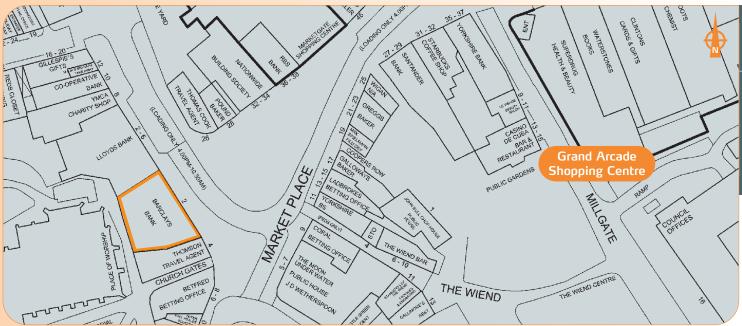

The property is situated in a prominent location on the western side of Market Place, at its junction with Market Street and Wallgate. The property is within close proximity of both the the New Galleries Shopping Centre and Grand Arcade Shopping Centre which have occupiers including Waterstones, WH Smith and Superdrug. Other nearby occupiers including Lloyds Bank, Greggs, Santander and Ladbrokes.