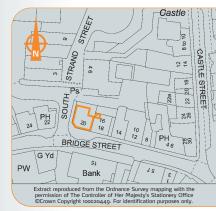

### **Situation**

Stanraer is a town in Wigtownshire, to the west of Dumfries. The property is situated on the northern side of Bridge Street within the town centre, close to the Castle of St John. RBS is directly opposite with other nearby occupiers including Clydesdale Bank, WH Smith and William Hill.

The property comprises a prominent ground floor corner unit forming part of a larger building.

Heritable (Scottish Equivalent of English Freehold).

VAT is not applicable to this lot.

Six Week Completion