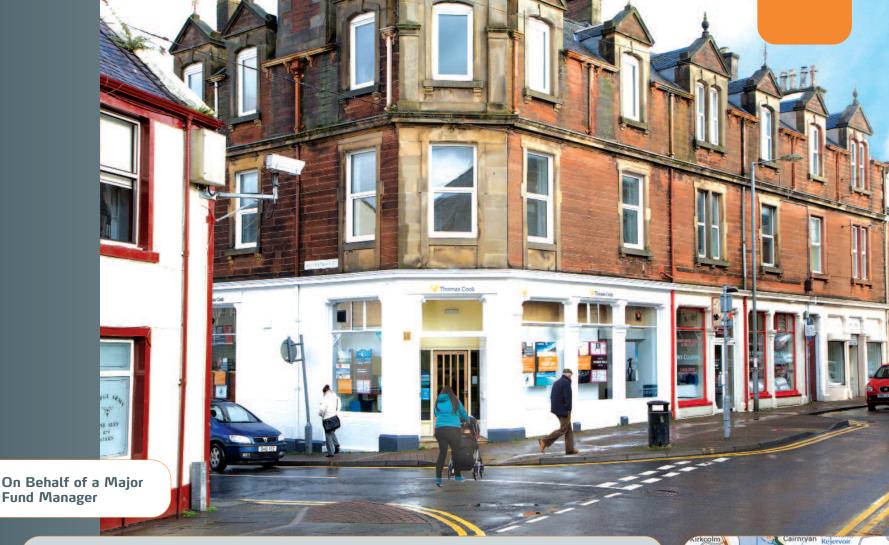

# 20 Bridge Street Stranraer DG9 7NS

Heritable Retail Investment

- Prominent Corner Unit in Town Centre Location
- Let to TCCT Retail Limited (t/a Thomas Cook)
- Nearby occupiers include RBS, Clydesdale Bank, WH Smith and William Hill

### **Situation**

Stanraer is a town in Wigtownshire, to the west of Dumfries. The property is situated on the northern side of Bridge Street within the town centre, close to the Castle of St John. RBS is directly opposite with other nearby occupiers including Clydesdale Bank, WH Smith and William Hill.

The property comprises a prominent ground floor corner unit forming part of a larger building.

Heritable (Scottish Equivalent of English Freehold).

VAT is not applicable to this lot.

Six Week Completion