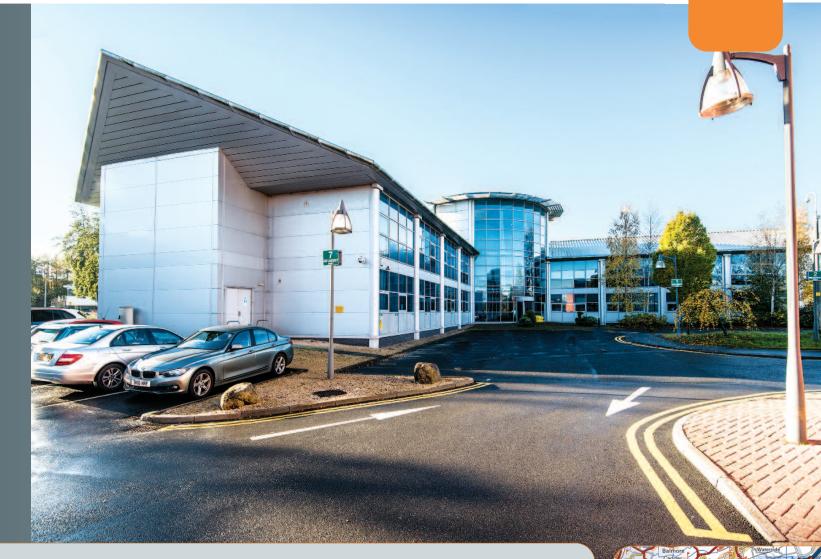

Tannochside Park is a well established office park within 15 minutes' drive of Glasgow City Centre. The park is recognised as having a wide range of office, light industrial and distribution users. The park is well located with access to the M74 and M73 motorways. The property is highly visible from the main route into the park, Tannochside Drive.

Description

The property comprises a purpose built headquarter office building built in 1999 and extended in 2006 providing high quality open plan office accommodation. The property benefits from a central double height reception area and two wings of office accommodation at ground and first floors, highly specified with raised floors, suspended ceiling and comfort cooling. The building benefits from a passenger lift and generous car parking for approximately 230 cars, providing a car parking ratio of 1:135 sq ft. The site has an approximate area of 1.16 hectares (2.87 acres).