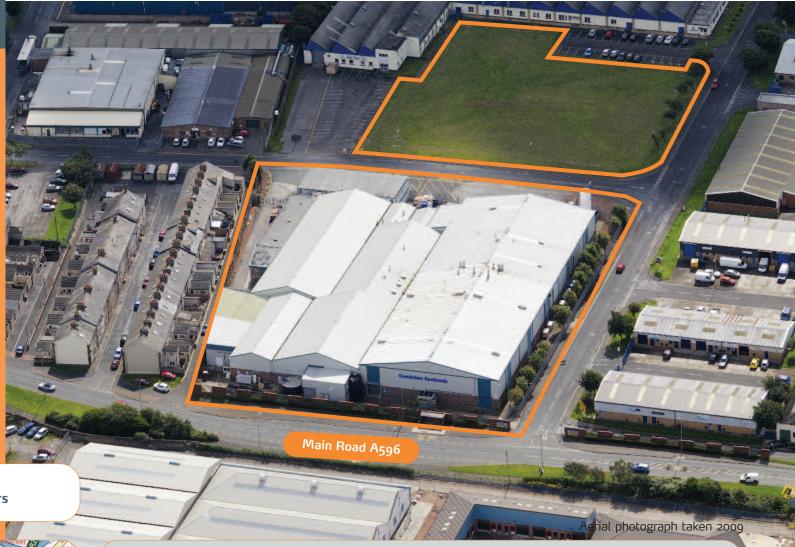

# Units 2, 3 and 5 Solway Industrial Estate, off Main Road (A596) Maryport, Cumbria CA15 8NF

Freehold Industrial Opportunity with **Potential** 

- Substantial Secure site of approximately 2.29 Hectares (4.12 Acres)
- · Approximately 82,012 sq ft of Industrial buildings
- · Located on Established Industrial Estate
- Includes regular and level parcel of undeveloped land of approximately o.6 hectares (1.48 acres)

The property comprises a series of substantial industrial production buildings benefiting from an eaves height of approximately 5m (16 ft) and benefiting from a regular and level site with a site area of 1.69 hectares (2.64 acres). The property includes an additional regular and level parcel of undeveloped land of approximately 0.60 hectares (1.48 acres)