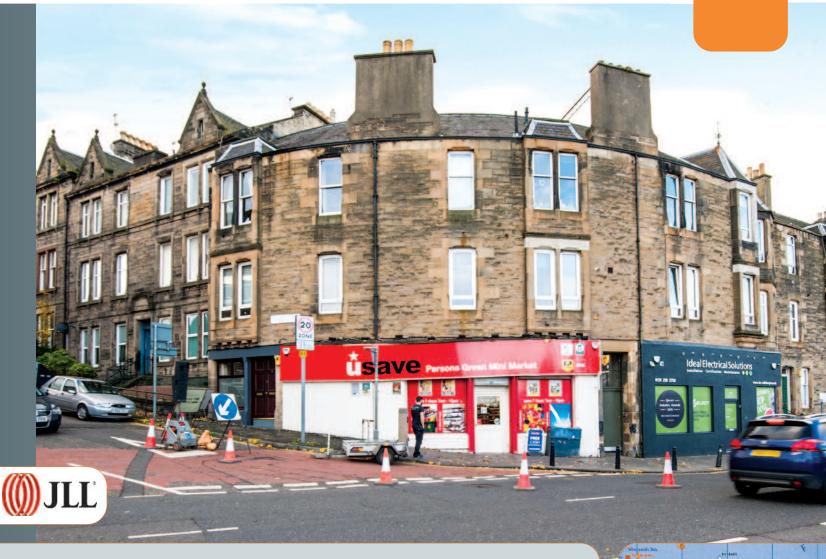

# 7 Parsons Green Terrace Edinburgh, EH8 7AN

Heritable Retail Investment

- Shop let until October 2032 (no breaks)
- Prominent Corner position on busy London Road (A<sub>1</sub>)
- 1.5 miles east of Edinburgh City Centre

 Nearby occupiers include Meadowbank Sports Centre, McDonald's, Carphone Warehouse and Boots Opticians

Rent £9,418.50 per annum exclusive

lot 41

Location

On the Instructions of

Miles: 1.5 miles east of Edinburgh City Centre Roads: A1, A1140

### Situatio

The property is situated within the popular Meadowbank area approximately 1.5 miles east of Edinburgh City Centre on the southern side of Parsons Green Terrace at its junction with the busy London Road. The Meadowbank Sports Centre is within 100 metres with other nearby occupiers including McDonald's, Boots Opticians and Carphone Warehouse.

### Description

The property comprises a ground floor corner retail unit which forms part of a larger building. The upper floors of the building are in residential use and are in separate ownership.