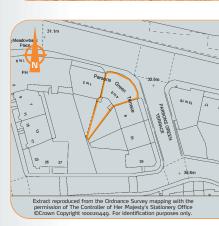

### Situatio

The property is situated within the popular Meadowbank area approximately 1.5 miles east of Edinburgh City Centre on the southern side of Parsons Green Terrace at its junction with the busy London Road. The Meadowbank Sports Centre is within 100 metres with other nearby occupiers including McDonald's, Boots Opticians and Carphone Warehouse.