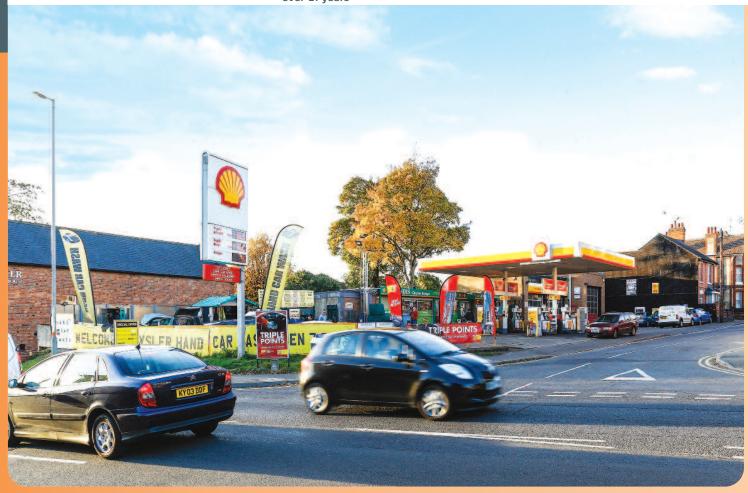

## Chrysler Garage, Bayes Street Kettering, Northamptonshire NN16 8HR

Freehold Petrol Filling Station Investment

- Let on a 15 year lease until 2029 (No breaks)
  Highly Prominent corner position within the Town Centre
  Operated as a Petrol Filling Station for over 21 years
- Approximately 150 metres from Sainsbury's, Morrisons, Tanners Gate Retail Park and the town's Multi-Storey Car Park
   Approximate site area of 0.07 hectares (0.18 acres)

The property is situated in a highly prominent corner position within the town centre at the junction of Bayes Street and the busy Northall Street (A4300), which runs west to east through the town centre, connecting Kettering with the A43 and A14 trunk road. The property is opposite the Tanners Gate Retail Park and some 150 metres from Sainsbury's and Morrisons supermarkets and the town's multi-storey car park adjoining the Newlands Shopping Centre. Other nearby occupiers include Lloyds Pharmacy, Pets at Home and Farmfoods.

The property comprises a substantial petrol filling station forecourt, a vehicle MOT and repair workshop benefiting from 3 vehicle bays and a convenience store trading as Londis. The site also benefits from a hand car wash and an approximate site area of 0.07 hectares (0.18 acres).