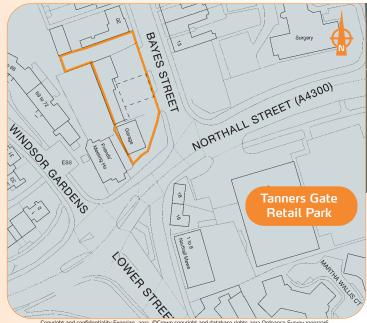

The property is situated in a highly prominent corner position within the town centre at the junction of Bayes Street and the busy Northall Street (A4300), which runs west to east through the town centre, connecting Kettering with the A43 and A14 trunk road. The property is opposite the Tanners Gate Retail Park and some 150 metres from Sainsbury's and Morrisons supermarkets and the town's multi-storey car park adjoining the Newlands Shopping Centre. Other nearby occupiers include Lloyds Pharmacy, Pets at Home and Farmfoods.