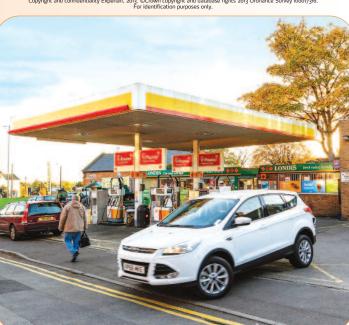

## Chrysler Garage, Bayes Street Kettering, Northamptonshire NN16 8HR

Freehold Petrol Filling Station Investment

- Let on a 15 year lease until 2029 (No breaks)
  Highly Prominent corner position within the Town Centre
  Operated as a Petrol Filling Station for over 21 years
- Approximately 150 metres from Sainsbury's, Morrisons, Tanners Gate Retail Park and the town's Multi-Storey Car Park
   Approximate site area of 0.07 hectares (0.18 acres)

The property is situated in a highly prominent corner position within the town centre at the junction of Bayes Street and the busy Northall Street (A4300), which runs west to east through the town centre, connecting Kettering with the A43 and A14 trunk road. The property is opposite the Tanners Gate Retail Park and some 150 metres from Sainsbury's and Morrisons supermarkets and the town's multi-storey car park adjoining the Newlands Shopping Centre. Other nearby occupiers include Lloyds Pharmacy, Pets at Home and Farmfoods.

The property comprises a substantial petrol filling station forecourt, a vehicle MOT and repair workshop benefiting from 3 vehicle bays and a convenience store trading as Londis. The site also benefits from a hand car wash and an approximate site area of 0.07 hectares (0.18 acres).