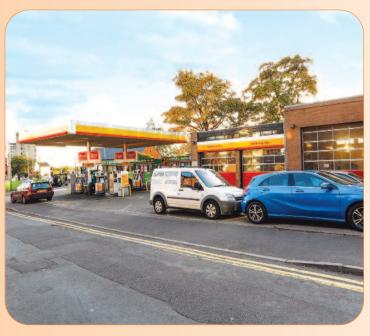

## Chrysler Garage, Bayes Street Kettering, Northamptonshire NN16 8HR

Freehold Petrol Filling Station Investment

- Let on a 15 year lease until 2029 (No breaks)
  Highly Prominent corner position within the Town Centre
  Operated as a Petrol Filling Station for over 21 years
- Approximately 150 metres from Sainsbury's, Morrisons, Tanners Gate Retail Park and the town's Multi-Storey Car Park
   Approximate site area of 0.07 hectares (0.18 acres)

The property is situated in a highly prominent corner position within the town centre at the junction of Bayes Street and the busy Northall Street (A4300), which runs west to east through the town centre, connecting Kettering with the A43 and A14 trunk road. The property is opposite the Tanners Gate Retail Park and some 150 metres from Sainsbury's and Morrisons supermarkets and the town's multi-storey car park adjoining the Newlands Shopping Centre. Other nearby occupiers include Lloyds Pharmacy, Pets at Home and Farmfoods.

The property comprises a substantial petrol filling station forecourt, a vehicle MOT and repair workshop benefiting from 3 vehicle bays and a convenience store trading as Londis. The site also benefits from a hand car wash and an approximate site area of 0.07 hectares (0.18 acres).