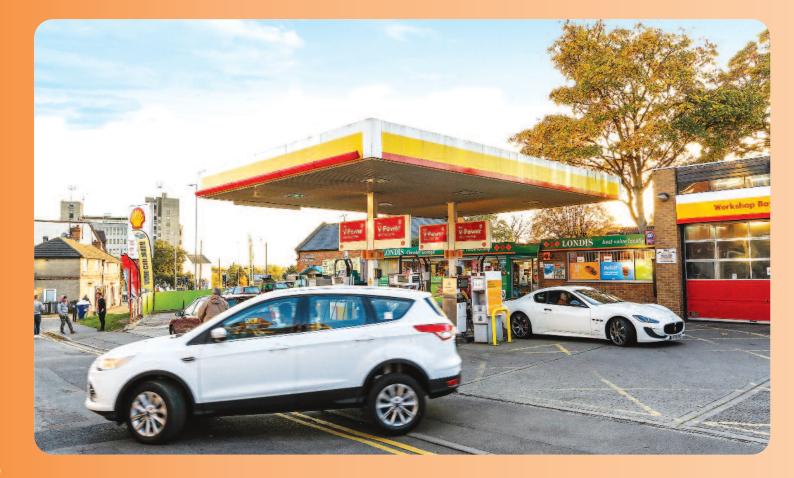

The property comprises a substantial petrol filling station forecourt, a vehicle MOT and repair workshop benefiting from 3 vehicle bays and a convenience store trading as Londis. The site also benefits from a hand car wash and an approximate site area of 0.07 hectares (0.18 acres).