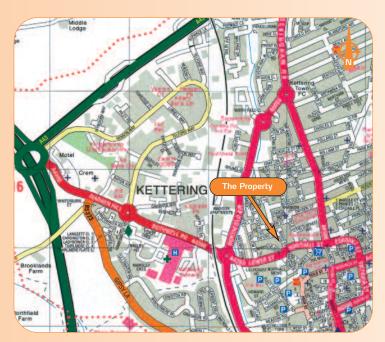

lot 74

Miles: 14 miles north-east of Northampton 25 miles south-east of Leicester 30 miles south-west of Peterborough

Roads: A14, A43, A6 Rail: Kettering Railway Station

Air: Birmingham Airport, London Stansted Airport, London Luton Airport

The property is situated in a highly prominent corner position within the town centre at the junction of Bayes Street and the busy Northall Street (A4300), which runs west to east through the town centre, connecting Kettering with the A43 and A14 trunk road. The property is opposite the Tanners Gate Retail Park and some 150 metres from Sainsbury's and Morrisons supermarkets and the town's multi-storey car park adjoining the Newlands Shopping Centre. Other nearby occupiers include Lloyds Pharmacy, Pets at Home and Farmfoods.