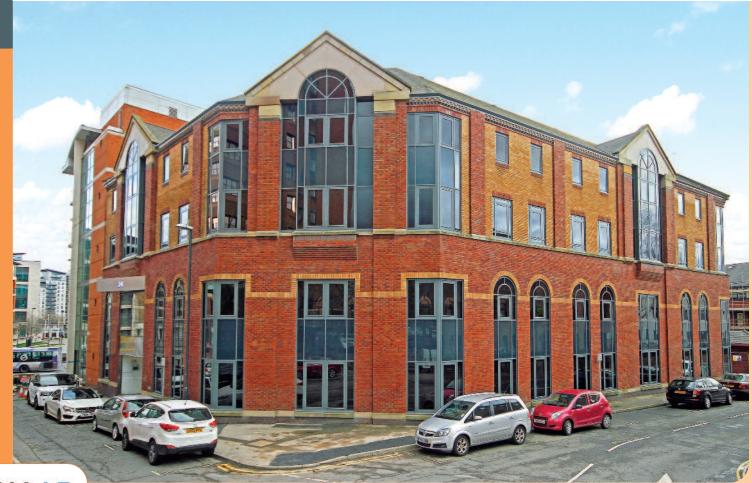

# lot 25 34 Lisbon Street Leeds, West Yorkshire LS1 4LX

Vacant Possession City Centre Office Opportunity

- Newly refurbished high quality office accommodation
- Totalling approximately 22,698 sq ft with secure basement car parking
- Situated in the heart of the West End business district of Leeds City Centre
- Asset Management Opportunities and Future Residential Redevelopment potential (subject to consents)

### Description

The property comprises a five storey office building arranged over ground and four upper floors providing high quality accommodation. The high quality specification includes suspended ceilings with LED lighting, raised floors, comfort cooling, a passenger lift and showering facilities. Additionally the property benefits from secure basement car parking. The Seller completed a comprehensive refurbishment programme in March 2016 which included exterior and interior works to the building. Please see legal pack for further information.