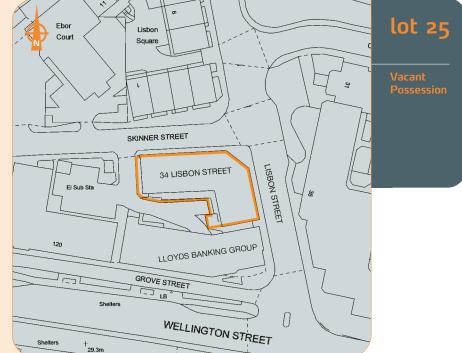

### Location

Miles: 24 miles south-west of York 33 miles north of Sheffield 39 miles north-west of Manchester Roads: A58(M), A64(M), M62, M1 Rail: Leeds Railway Station Leeds Bradford Airport Air:

The property is situated in a prominent corner position on the west side of Lisbon Street at its junction with Skinner Street, off Wellington Street, in the heart of the West End Business District of Leeds City Centre. The property is a Short distance from Leeds Railway Static on and the major Trinity Shopping Centre, both accessed via Wellington Street which in turn also provides access to the A<sub>5</sub>8(M) Inner Ring Road. Nearby office occupiers include Lloyds Banking Group, PwC, Allianz, HM Revenue & Customs and Irwin Mitchell.