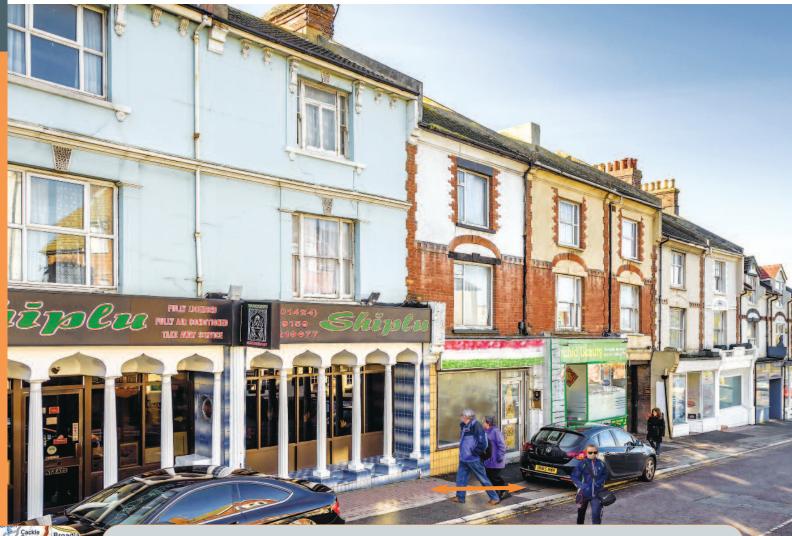

# 113 London Road Bexhill on Sea, East Sussex TN39 3LB

Freehold Retail and Residential Investment

- Vacant Retail Unit with Two Residential
   Close to Bexhill-on-Sea Town Centre Flats Above
- · Located on busy London Road (A269)

Residential

Ground

The property is situated close to Bexhill-on-Sea town centre on the western side of London Road (A269) near its junction with King Offa Way (A259). The local area offers a mix of retail, office and hotel properties including The Sussex Hotel.

The property comprises a ground floor retail unit with two residential flats on the upper floors.

Freehold.

VACANT POSSESSION

INDIVIDUAL

**INDIVIDUAL** 

VAT is not applicable to this lot.

99 years from

99 years from