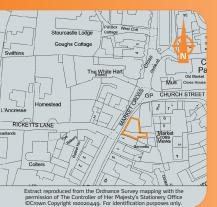

## Situation

The property is located on the eastern side of Market Cross, close to its junction with Ricketts Lane, in the heart of Sturminster Newton town centre. Nearby occupiers include Lloyds Bank and a number of independent cafés, restaurants and retailers. Church Street and Station Road car parks are located nearby.