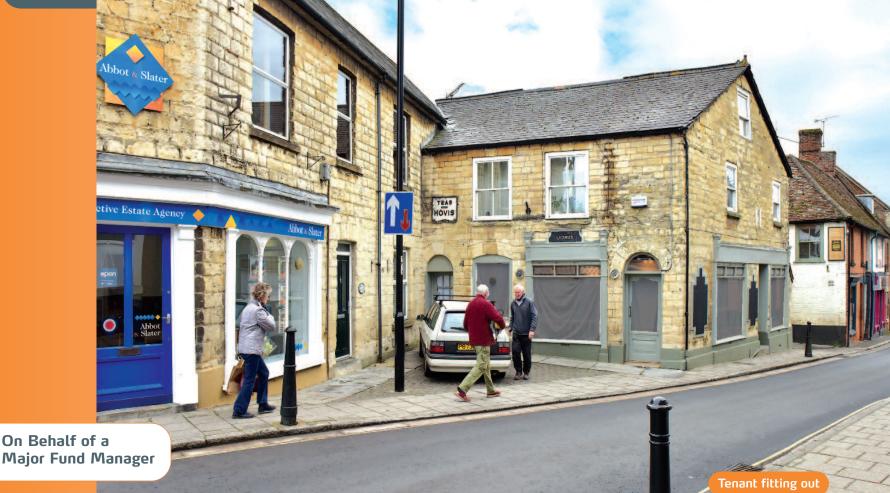

# lot 60 Debbie's Café, Market Cross Sturminster Newton, Dorset DT10 1AN

Freehold Retail and Residential Investment

• Ground floor let on a new 5 year lease (subject to option)

 Nearby occupiers include Lloyds Bank and a number of independent retailers

## Situation

The property is located on the eastern side of Market Cross, close to its junction with Ricketts Lane, in the heart of Sturminster Newton town centre. Nearby occupiers include Lloyds Bank and a number of independent cafés, restaurants and retailers. Church Street and Station Road car parks are located nearby.

The property comprises a ground floor café with a self-contained flat at first floor which has been let on a long lease.

Tenure Freehold.

VAT VAT is applicable to this lot.

Six Week Completion