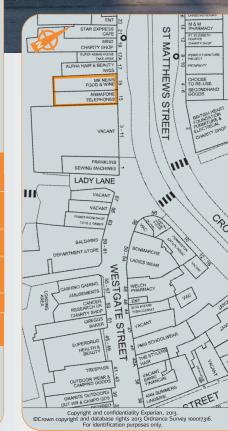

The property is located on the busy St Matthews Street (A1156) close to the pedestrianised Westgate which houses occupiers including Burger King, Superdrug, Bonmarché and Greggs. The Spiral Car Park, just to the south of the property is accessed via the B1067, the main arterial route into the Town Centre from the A14 (Junction 54). Nearby occupiers include Iceland, Mind and British Heart Foundation.