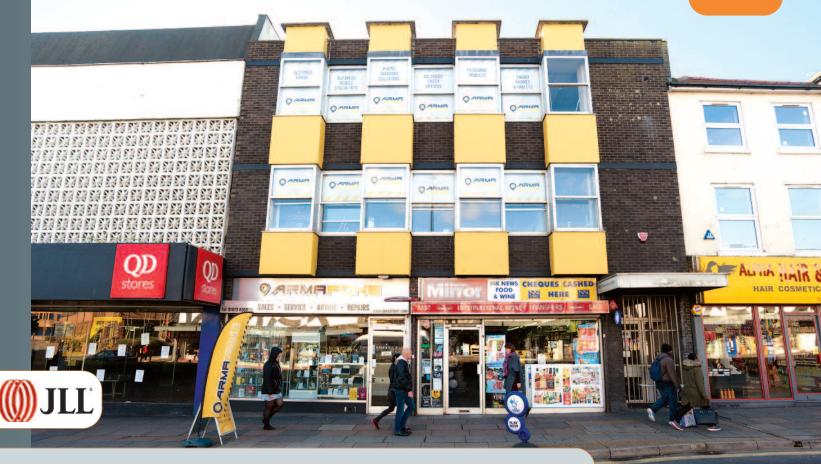

# 9-13 St Matthews Street, Ipswich, Suffolk IP1 3EL

Freehold Retail and Office Investment

- Prominent location in Ipswich Town Centre
- Close to the pedestrianised Westgate Street
- · Nearby occupiers include Iceland, Mind and British Heart Foundation
- Asset Management Potential

The property is located on the busy St Matthews Street (A1156) close to the pedestrianised Westgate which houses occupiers including Burger King, Superdrug, Bonmarché and Greggs. The Spiral Car Park, just to the south of the property is accessed via the B1067, the main arterial route into the Town Centre from the A14 (Junction 54). Nearby occupiers include Iceland, Mind and British Heart Foundation.

The property comprises two ground floor retail units with selfcontained office accommodation on first and second floors.

Freehold.

VAT is not applicable to this lot.

Six Week Completion

| Tooses  |        | accommodation |  |
|---------|--------|---------------|--|
| renancy | aliu ' | accommudation |  |

| Unit    | Floor           | Use              | Floor Areas (Approx)     |                              | Tenant                                                 | Term                        | Rent p.a.x. | Reversion    |
|---------|-----------------|------------------|--------------------------|------------------------------|--------------------------------------------------------|-----------------------------|-------------|--------------|
| Unit 9  | Ground          | Retail           | 113.60 sq m              | (1,222 sq ft)                | TMAC WIRELESS<br>SOLUTIONS LIMITED<br>t/a Armafone (1) | 5 years from<br>06/08/2014  | £12,000     | 05/08/2019   |
| Unit 11 | Ground          | Retail           | 108.73 sq m              | (1,171 sq ft)                | INIDIVIDUALS<br>t/a MK News                            | 15 years from<br>24/06/1992 | £16,375     | Holding Over |
| Unit 13 | First<br>Second | Office<br>Office | 85.64 sq m<br>98.78 sq m | (922 sq ft)<br>(1,063 sq ft) | TMAC WIRELESS<br>SOLUTIONS LIMITED<br>t/a Armafone (1) | 5 years from<br>06/08/2014  | £8,000      | 05/08/2019   |