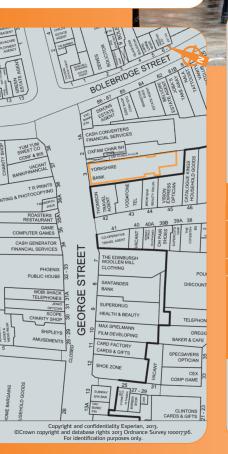

- Prime pedestrianised location adjacent to the entrance to the Ankerside Shopping Centre
- Situated in an Affluent Market Town
- Nearby occupiers include Superdrug, Santander, Lloyds Bank and Burton

(Caller -. ZONE

Tamworth is a popular market town some 14 miles north-east of Birmingham. The property is situated in a prime retail position immediately adjacent to the principal entrance to the Ankerside Shopping Centre which houses occupiers including Argos, Costa, Boots and Carphone Warehouse. Other nearby occupiers include Superdrug, Santander, Lloyds Bank and Burton