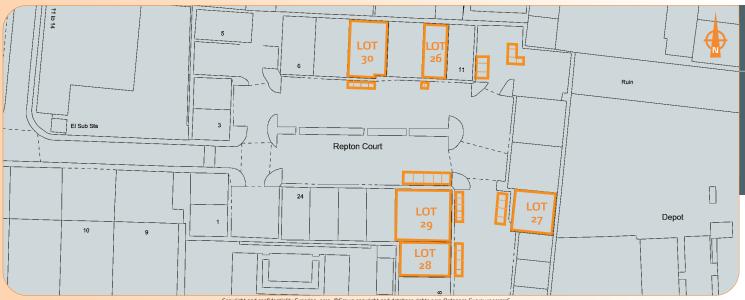

### Situation

The properties are situated on the established Burnt Mills Industrial Estate between Sherborne Drive and Archers Fields Close, strategically located adjacent to the A132 dual carriageway providing direct access to the A127 that connects to the M25. Nearby occupiers include Plumb Center, Autoglass, East London Packaging Supplies Limited, ITEC Learning Technologies and a number of independent occupiers. Basildon town centre is located a short distance to

Six Week Completion

| Tenancy and accommodation |      |                              |                                                   |                                           |                                                 |                                                                           |                                                            |             |
|---------------------------|------|------------------------------|---------------------------------------------------|-------------------------------------------|-------------------------------------------------|---------------------------------------------------------------------------|------------------------------------------------------------|-------------|
| Lot                       | Unit | Floor                        | Use                                               | Floor Areas (Approx).                     |                                                 | Tenant                                                                    | Term                                                       | Rent p.a.x. |
| 26                        | 10   | Ground<br>Mezzanine          | Warehouse/Office                                  | 149.70 sq m<br>78.30 sq m                 | (1,611 sq ft)<br>(844 sq ft)                    | ASBESTRIP LIMITED & BROADLAND GROUP LIMITED (t/a Vertex Asbestos Removal) | 3 years from 14/04/2016 until<br>13/04/2019                | £13,500     |
| 27                        | 14   | Ground/<br>Mezzanine         | Warehouse/Ancillary                               | 272.21 sq m                               | (2,930 sq ft)                                   | INFRA RED SYSTEMS<br>GROUP LIMITED<br>(t/a ISG Thermal Systems)           | 3 years from 08/04/2011 until<br>07/04/2014 (Holding Over) | £24,000     |
| 28                        | 19   | Ground<br>Mezzanine          | Warehouse/Ancillary<br>Ancillary                  | 188.83 sq m<br>127.39 sq m                | (2,033 sq ft)<br>(1,371 sq ft)                  | A. AWOBADEJO<br>(t/a Wosi Wosi)                                           | 3 years (less 1 day) from<br>28/02/2015 until 26/02/2018   | £15,000     |
| 29                        | 20   | Ground<br>Mezzanine<br>First | Ancillary<br>Ancillary<br>Offices                 | 303.31 sq m<br>159.15 sq m<br>106.94 sq m | (3,265 sq ft)<br>(1,713 sq ft)<br>(1,151 sq ft) | G LOOK FASHION<br>LIMITED<br>(t/a Lusty)                                  | 3 years from 05/04/2016 until<br>04/04/2019                | £30,000     |
| 30                        | 8    | Ground<br>Mezzanine<br>First | Warehouse/Ancillary<br>Office/Ancillary<br>Office | Ξ                                         |                                                 | M. HADIPOUR-<br>RAHMABADI<br>(t/a Five Star Windows)                      | 125 years from 25/03/2001<br>until 24/03/2126              | Peppercorn  |