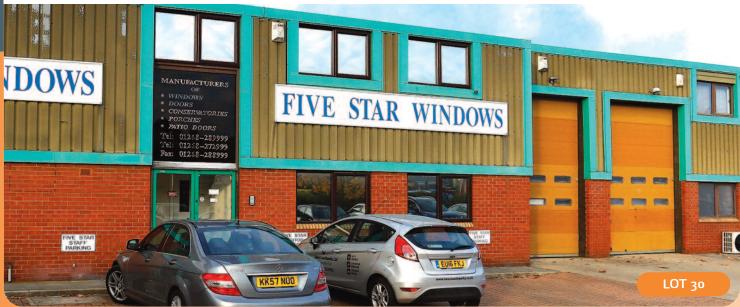

Six Week Completion

| Tenancy and accommodation |      |                              |                                                   |                                           |                                                 |                                                                           |                                                            |             |
|---------------------------|------|------------------------------|---------------------------------------------------|-------------------------------------------|-------------------------------------------------|---------------------------------------------------------------------------|------------------------------------------------------------|-------------|
| Lot                       | Unit | Floor                        | Use                                               | Floor Areas (Approx).                     |                                                 | Tenant                                                                    | Term                                                       | Rent p.a.x. |
| 26                        | 10   | Ground<br>Mezzanine          | Warehouse/Office                                  | 149.70 sq m<br>78.30 sq m                 | (1,611 sq ft)<br>(844 sq ft)                    | ASBESTRIP LIMITED & BROADLAND GROUP LIMITED (t/a Vertex Asbestos Removal) | 3 years from 14/04/2016 until<br>13/04/2019                | £13,500     |
| 27                        | 14   | Ground/<br>Mezzanine         | Warehouse/Ancillary                               | 272.21 sq m                               | (2,930 sq ft)                                   | INFRA RED SYSTEMS<br>GROUP LIMITED<br>(t/a ISG Thermal Systems)           | 3 years from 08/04/2011 until<br>07/04/2014 (Holding Over) | £24,000     |
| 28                        | 19   | Ground<br>Mezzanine          | Warehouse/Ancillary<br>Ancillary                  | 188.83 sq m<br>127.39 sq m                | (2,033 sq ft)<br>(1,371 sq ft)                  | A. AWOBADEJO<br>(t/a Wosi Wosi)                                           | 3 years (less 1 day) from<br>28/02/2015 until 26/02/2018   | £15,000     |
| 29                        | 20   | Ground<br>Mezzanine<br>First | Ancillary<br>Ancillary<br>Offices                 | 303.31 sq m<br>159.15 sq m<br>106.94 sq m | (3,265 sq ft)<br>(1,713 sq ft)<br>(1,151 sq ft) | G LOOK FASHION<br>LIMITED<br>(t/a Lusty)                                  | 3 years from 05/04/2016 until<br>04/04/2019                | £30,000     |
| 30                        | 8    | Ground<br>Mezzanine<br>First | Warehouse/Ancillary<br>Office/Ancillary<br>Office | Ξ                                         |                                                 | M. HADIPOUR-<br>RAHMABADI<br>(t/a Five Star Windows)                      | 125 years from 25/03/2001<br>until 24/03/2126              | Peppercorn  |