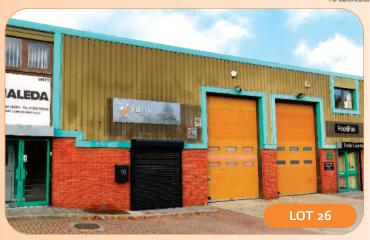

## lots 26-30

Hent Lot 26 - £13,500 per annum exclusive Lot 27 - £24,000 per annum exclusive Lot 28 - £15,000 per annum exclusive Lot 29 - £30,000 per annum exclusive Lot 30 - Peppercorn

Six Week Completion

| Tenancy and accommodation |      |                              |                                                   |                                           |                                                 |                                                                           |                                                            |             |
|---------------------------|------|------------------------------|---------------------------------------------------|-------------------------------------------|-------------------------------------------------|---------------------------------------------------------------------------|------------------------------------------------------------|-------------|
| Lot                       | Unit | Floor                        | Use                                               | Floor Areas (Approx).                     |                                                 | Tenant                                                                    | Term                                                       | Rent p.a.x. |
| 26                        | 10   | Ground<br>Mezzanine          | Warehouse/Office                                  | 149.70 sq m<br>78.30 sq m                 | (1,611 sq ft)<br>(844 sq ft)                    | ASBESTRIP LIMITED & BROADLAND GROUP LIMITED (t/a Vertex Asbestos Removal) | 3 years from 14/04/2016 until<br>13/04/2019                | £13,500     |
| 27                        | 14   | Ground/<br>Mezzanine         | Warehouse/Ancillary                               | 272.21 sq m                               | (2,930 sq ft)                                   | INFRA RED SYSTEMS<br>GROUP LIMITED<br>(t/a ISG Thermal Systems)           | 3 years from 08/04/2011 until<br>07/04/2014 (Holding Over) | £24,000     |
| 28                        | 19   | Ground<br>Mezzanine          | Warehouse/Ancillary<br>Ancillary                  | 188.83 sq m<br>127.39 sq m                | (2,033 sq ft)<br>(1,371 sq ft)                  | A. AWOBADEJO<br>(t/a Wosi Wosi)                                           | 3 years (less 1 day) from<br>28/02/2015 until 26/02/2018   | £15,000     |
| 29                        | 20   | Ground<br>Mezzanine<br>First | Ancillary<br>Ancillary<br>Offices                 | 303.31 sq m<br>159.15 sq m<br>106.94 sq m | (3,265 sq ft)<br>(1,713 sq ft)<br>(1,151 sq ft) | G LOOK FASHION<br>LIMITED<br>(t/a Lusty)                                  | 3 years from 05/04/2016 until<br>04/04/2019                | £30,000     |
| 30                        | 8    | Ground<br>Mezzanine<br>First | Warehouse/Ancillary<br>Office/Ancillary<br>Office | Ξ                                         |                                                 | M. HADIPOUR-<br>RAHMABADI<br>(t/a Five Star Windows)                      | 125 years from 25/03/2001<br>until 24/03/2126              | Peppercorn  |