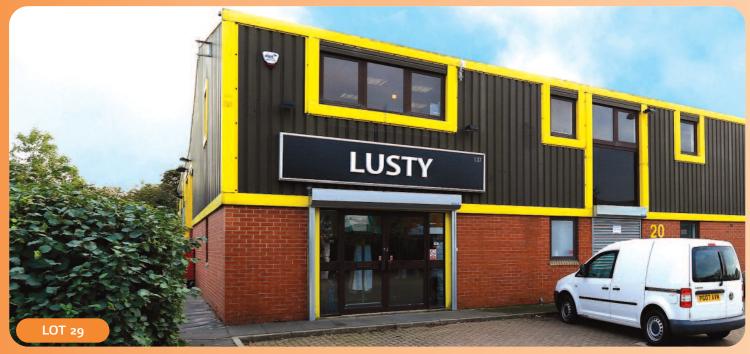

Six Week Completion

| Tenancy and accommodation |      |                              |                                                   |                                           |                                                 |                                                                           |                                                            |             |
|---------------------------|------|------------------------------|---------------------------------------------------|-------------------------------------------|-------------------------------------------------|---------------------------------------------------------------------------|------------------------------------------------------------|-------------|
| Lot                       | Unit | Floor                        | Use                                               | Floor Areas (Approx).                     |                                                 | Tenant                                                                    | Term                                                       | Rent p.a.x. |
| 26                        | 10   | Ground<br>Mezzanine          | Warehouse/Office                                  | 149.70 sq m<br>78.30 sq m                 | (1,611 sq ft)<br>(844 sq ft)                    | ASBESTRIP LIMITED & BROADLAND GROUP LIMITED (t/a Vertex Asbestos Removal) | 3 years from 14/04/2016 until<br>13/04/2019                | £13,500     |
| 27                        | 14   | Ground/<br>Mezzanine         | Warehouse/Ancillary                               | 272.21 sq m                               | (2,930 sq ft)                                   | INFRA RED SYSTEMS<br>GROUP LIMITED<br>(t/a ISG Thermal Systems)           | 3 years from 08/04/2011 until<br>07/04/2014 (Holding Over) | £24,000     |
| 28                        | 19   | Ground<br>Mezzanine          | Warehouse/Ancillary<br>Ancillary                  | 188.83 sq m<br>127.39 sq m                | (2,033 sq ft)<br>(1,371 sq ft)                  | A. AWOBADEJO<br>(t/a Wosi Wosi)                                           | 3 years (less 1 day) from<br>28/02/2015 until 26/02/2018   | £15,000     |
| 29                        | 20   | Ground<br>Mezzanine<br>First | Ancillary<br>Ancillary<br>Offices                 | 303.31 sq m<br>159.15 sq m<br>106.94 sq m | (3,265 sq ft)<br>(1,713 sq ft)<br>(1,151 sq ft) | G LOOK FASHION<br>LIMITED<br>(t/a Lusty)                                  | 3 years from 05/04/2016 until<br>04/04/2019                | £30,000     |
| 30                        | 8    | Ground<br>Mezzanine<br>First | Warehouse/Ancillary<br>Office/Ancillary<br>Office | Ξ                                         |                                                 | M. HADIPOUR-<br>RAHMABADI<br>(t/a Five Star Windows)                      | 125 years from 25/03/2001<br>until 24/03/2126              | Peppercorn  |