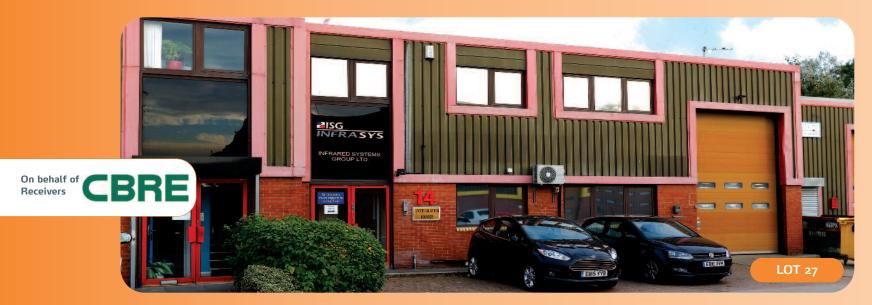

Six Week Completion

| Tenancy and accommodation |      |                              |                                                   |                                           |                                                 |                                                                           |                                                            |             |
|---------------------------|------|------------------------------|---------------------------------------------------|-------------------------------------------|-------------------------------------------------|---------------------------------------------------------------------------|------------------------------------------------------------|-------------|
| Lot                       | Unit | Floor                        | Use                                               | Floor Areas (Approx).                     |                                                 | Tenant                                                                    | Term                                                       | Rent p.a.x. |
| 26                        | 10   | Ground<br>Mezzanine          | Warehouse/Office                                  | 149.70 sq m<br>78.30 sq m                 | (1,611 sq ft)<br>(844 sq ft)                    | ASBESTRIP LIMITED & BROADLAND GROUP LIMITED (t/a Vertex Asbestos Removal) | 3 years from 14/04/2016 until<br>13/04/2019                | £13,500     |
| 27                        | 14   | Ground/<br>Mezzanine         | Warehouse/Ancillary                               | 272.21 sq m                               | (2,930 sq ft)                                   | INFRA RED SYSTEMS<br>GROUP LIMITED<br>(t/a ISG Thermal Systems)           | 3 years from 08/04/2011 until<br>07/04/2014 (Holding Over) | £24,000     |
| 28                        | 19   | Ground<br>Mezzanine          | Warehouse/Ancillary<br>Ancillary                  | 188.83 sq m<br>127.39 sq m                | (2,033 sq ft)<br>(1,371 sq ft)                  | A. AWOBADEJO<br>(t/a Wosi Wosi)                                           | 3 years (less 1 day) from<br>28/02/2015 until 26/02/2018   | £15,000     |
| 29                        | 20   | Ground<br>Mezzanine<br>First | Ancillary<br>Ancillary<br>Offices                 | 303.31 sq m<br>159.15 sq m<br>106.94 sq m | (3,265 sq ft)<br>(1,713 sq ft)<br>(1,151 sq ft) | G LOOK FASHION<br>LIMITED<br>(t/a Lusty)                                  | 3 years from 05/04/2016 until<br>04/04/2019                | £30,000     |
| 30                        | 8    | Ground<br>Mezzanine<br>First | Warehouse/Ancillary<br>Office/Ancillary<br>Office | Ξ                                         |                                                 | M. HADIPOUR-<br>RAHMABADI<br>(t/a Five Star Windows)                      | 125 years from 25/03/2001<br>until 24/03/2126              | Peppercorn  |