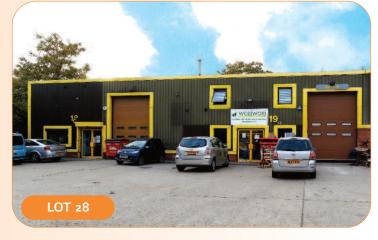

## lots 26-30

Hent Lot 26 - £13,500 per annum exclusive Lot 27 - £24,000 per annum exclusive Lot 28 - £15,000 per annum exclusive Lot 29 - £30,000 per annum exclusive Lot 30 - Peppercorn

Six Week Completion

| Tenancy and accommodation |      |                              |                                                   |                                           |                                                 |                                                                           |                                                            |             |
|---------------------------|------|------------------------------|---------------------------------------------------|-------------------------------------------|-------------------------------------------------|---------------------------------------------------------------------------|------------------------------------------------------------|-------------|
| Lot                       | Unit | Floor                        | Use                                               | Floor Areas (Approx).                     |                                                 | Tenant                                                                    | Term                                                       | Rent p.a.x. |
| 26                        | 10   | Ground<br>Mezzanine          | Warehouse/Office                                  | 149.70 sq m<br>78.30 sq m                 | (1,611 sq ft)<br>(844 sq ft)                    | ASBESTRIP LIMITED & BROADLAND GROUP LIMITED (t/a Vertex Asbestos Removal) | 3 years from 14/04/2016 until<br>13/04/2019                | £13,500     |
| 27                        | 14   | Ground/<br>Mezzanine         | Warehouse/Ancillary                               | 272.21 sq m                               | (2,930 sq ft)                                   | INFRA RED SYSTEMS<br>GROUP LIMITED<br>(t/a ISG Thermal Systems)           | 3 years from 08/04/2011 until<br>07/04/2014 (Holding Over) | £24,000     |
| 28                        | 19   | Ground<br>Mezzanine          | Warehouse/Ancillary<br>Ancillary                  | 188.83 sq m<br>127.39 sq m                | (2,033 sq ft)<br>(1,371 sq ft)                  | A. AWOBADEJO<br>(t/a Wosi Wosi)                                           | 3 years (less 1 day) from<br>28/02/2015 until 26/02/2018   | £15,000     |
| 29                        | 20   | Ground<br>Mezzanine<br>First | Ancillary<br>Ancillary<br>Offices                 | 303.31 sq m<br>159.15 sq m<br>106.94 sq m | (3,265 sq ft)<br>(1,713 sq ft)<br>(1,151 sq ft) | G LOOK FASHION<br>LIMITED<br>(t/a Lusty)                                  | 3 years from 05/04/2016 until<br>04/04/2019                | £30,000     |
| 30                        | 8    | Ground<br>Mezzanine<br>First | Warehouse/Ancillary<br>Office/Ancillary<br>Office | Ξ                                         |                                                 | M. HADIPOUR-<br>RAHMABADI<br>(t/a Five Star Windows)                      | 125 years from 25/03/2001<br>until 24/03/2126              | Peppercorn  |