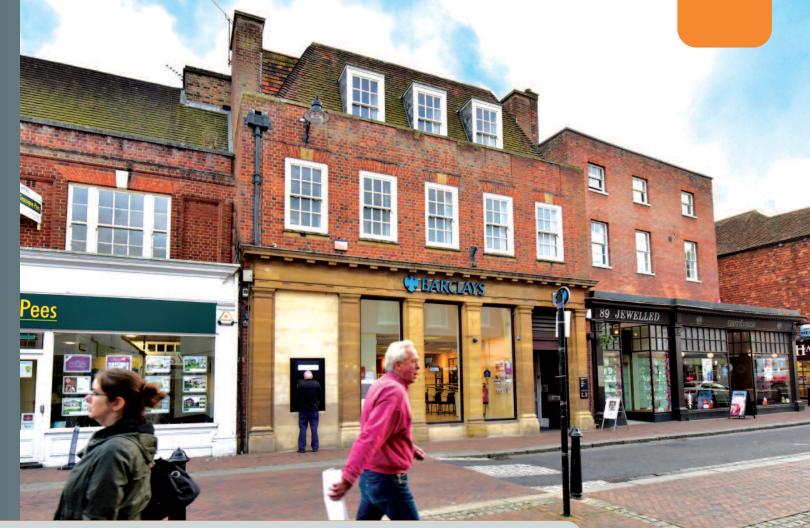

# 87 High Street Godalming, Nr. Guildford, Surrey GU7 1AP

Freehold Bank Investment

- Let to Barclays Bank Plc until 2026 (subject to option)
- Nearby occupiers include Boots the Chemist, WH Smith, Costa Coffee, Fat Face, Superdrug, Caffè Nero, Pizza Express and JD

London Heathrow Airport

The property is located on the southern side of High Street, close to its junction with Church Street, in an excellent trading location in the heart of Godalming town centre. Nearby occupiers include Boots the Chemist, WH Smith, Costa Coffee, Fat Face, Superdrug, Caffè Nero, Pizza Express, JD Wetherspoon and branches of Lloyds, Santander, HSBC and Halifax banks. South Street (approximately 90 spaces) and Mint Street (approximately 33 spaces) car parks are both located nearby.

The property comprises a ground floor banking hall with office/ancillary accommodation on the first and second floors.