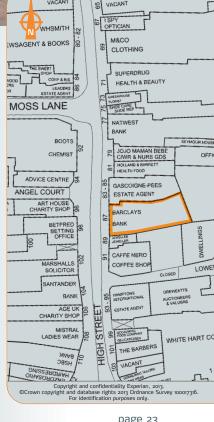

London Heathrow Airport

The property is located on the southern side of High Street, close to its junction with Church Street, in an excellent trading location in the heart of Godalming town centre. Nearby occupiers include Boots the Chemist, WH Smith, Costa Coffee, Fat Face, Superdrug, Caffè Nero, Pizza Express, JD Wetherspoon and branches of Lloyds, Santander, HSBC and Halifax banks. South Street (approximately 90 spaces) and Mint Street (approximately 33 spaces) car parks are both located nearby.