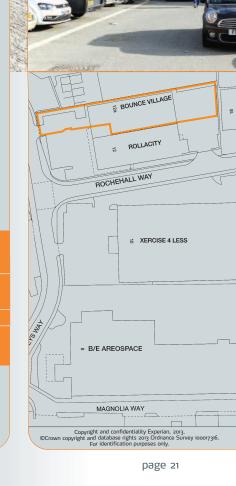

### ocation

Miles: 3 miles north of Southend-on-Sea 15 miles south-east of Chelmsford 36 miles east of Central London

Roads: A127, A130 1/2 mile north-east of London Southend Airport Air:

The property is located on the eastern side of Purdeys Way, at its junction with Rochehall Way, on the established Purdeys Industrial Estate, approximately one kilometre north-east of London Southend Airport. The property is located in a prominent location close to the entrance of the estate, off Sutton Road. London Southend Airport has undergone expansion with an extension to the passenger terminal opened to the public in March 2014. Passenger numbers are set to increase to two million per year by 2020. Other occupiers on the estate include The Fun Factory, B/E Aerospace, Rollacity, Xercise 4 Less, Albon Engineering and Manufacturing Plc, Mark One Hire and St John Ambulance.

unce Village

The property comprises a warehouse property that is used as a trampoline park on the ground floor with ancillary/office accommodation at first floor.

Tenure Freehold.

VAT is applicable to this lot.