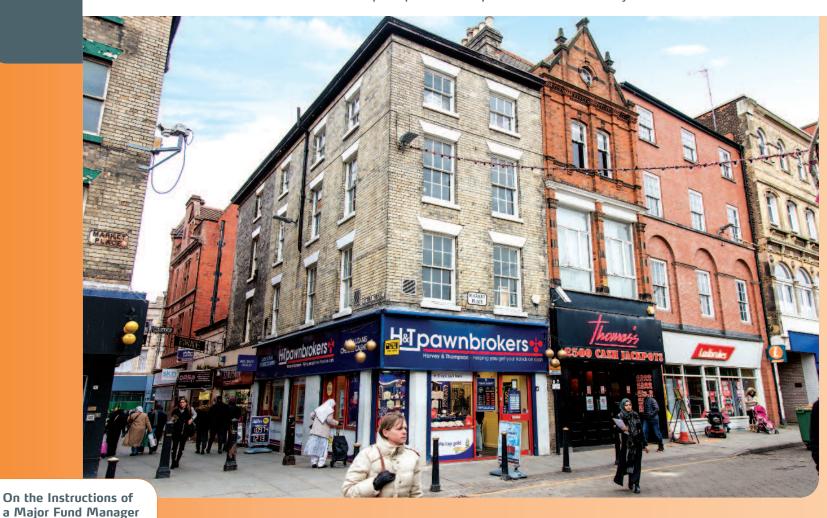

# 29 Gallowtree Gate, Victoria Parade & 65, 67, 69 Market Place Leicester, Leicestershire LE<sub>1</sub> 5AD

Rent £226,000 per annum Freehold Retail and Office Investment

- Tenants include Ladbrokes, Timpson, Harvey & Thompson and Sk:n
- Six retail units and office accommodation on prime pedestrianised pitch
- Asset Management Opportunity
- Nearby occupiers include Marks & Spencers, Card Factory, Boots and Dorothy Perkins

The property is situated in the heart of Leicester City Centre occupying a prominent pitch fronting the prime pedestrianised retailing pitches of Gallowtree Gate and Market Place. The property also fronts Victoria Parade, a busy thoroughfare also occupied by Pret a Manger. Other nearby occupiers include Marks & Spencer, Card Factory, Boots and Dorothy Perkins

The property comprises an L-shaped retail parade providing six ground floor retail units with ancillary accommodation at basement, first, second and third floors. There is also a self-contained office unit arranged over first and second floors accessed from Victoria Arcade.