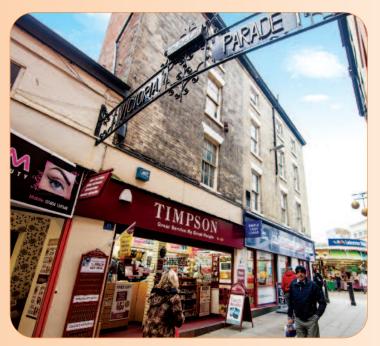

# 29 Gallowtree Gate, Victoria Parade & 65, 67, 69 Market Place Leicester, Leicestershire LE<sub>1</sub> 5AD

Rent £226,000 per annum Freehold Retail and Office Investment

- Tenants include Ladbrokes, Timpson, Harvey & Thompson and Sk:n
- Six retail units and office accommodation on prime pedestrianised pitch
- Asset Management Opportunity
- Nearby occupiers include Marks & Spencers, Card Factory, Boots and Dorothy Perkins

The property comprises an L-shaped retail parade providing six ground floor retail units with ancillary accommodation at basement, first, second and third floors. There is also a self-contained office unit arranged over first and second floors accessed from Victoria Arcade.