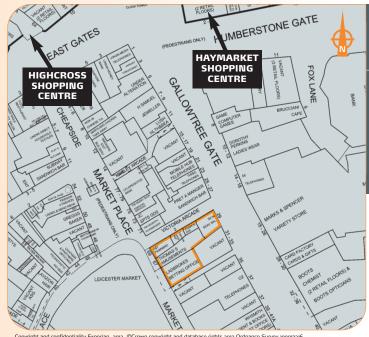

lot 6

Copyright and confidentiality Experian, 2013. ©Crown copyright and datable For identification purposes only.

Miles: 30 miles south of Nottingham

45 miles north-east of Birmingham Roads: A6, A47, A563, M1 Rail: Leicester Railway Station East Midlands Airport

The property is situated in the heart of Leicester City Centre occupying a prominent pitch fronting the prime pedestrianised retailing pitches of Gallowtree Gate and Market Place. The property also fronts Victoria Parade, a busy thoroughfare also occupied by Pret a Manger. Other nearby occupiers include Marks & Spencer, Card Factory, Boots and Dorothy Perkins