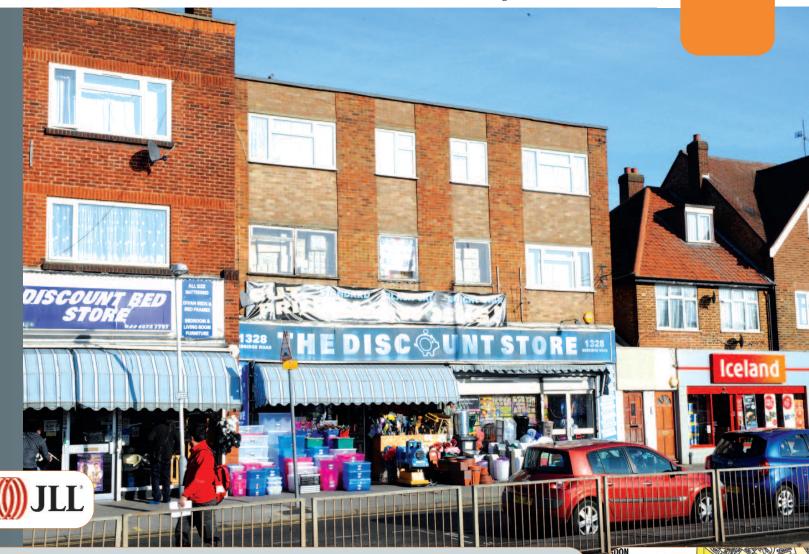

# 1328 Uxbridge Road, Hayes End Hillingdon, Greater London UB4 8JG

Freehold Retail and Residential Investment

- Highly reversionary retail unit with selfcontained flat on upper floors
- Prominently located on Uxbridge Road next to Iceland Food Store
- Popular London suburb which forms part of the proposed Crossrail Route
- Nearby occupiers include Iceland, Betfred, **Euronics and Boots Pharmacy**
- Asset Management Potential

The property is situated on the northern side of the busy Uxbridge Road (Aqozo) forming part of a local retail parade in a predominantly residential area. Nearby occupiers include Iceland, Betfred, Euronics and Boots Pharmacy. Hillingdon is home to Brunel University and forms part of the proposed Elizabeth line Crossrail route which is due to be delivered by 2019 providing direct access to Paddington, Heathrow and Liverpool Street.

The property comprises a ground floor double fronted retail unit with first floor office/ancillary accommodation. At second floor is a self-contained four bedroom flat accessible to the rear of the property.