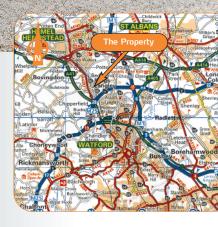

## Locatio

Miles: 3 miles south of Hemel Hempstead 18 miles south-west of St Albans 26 miles north-west of Central London Roads: M1. M25. A21

# Roads: M1, M25, A41 Rail: Kings Langley Railway Station (27 mins to London Euston)

Air: London Heathrow Airport, London Luton Airport