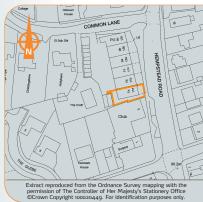

#### Situation

Kings Langley is an affluent and historic London commuter village situated some 3 miles south of Hernel Hempstead. The property is situated on the west side of Hempstead Road close to Vicarage Lane, in the heart of Kings Langley. Nearby occupiers include Boots Pharmacy and Post Office.