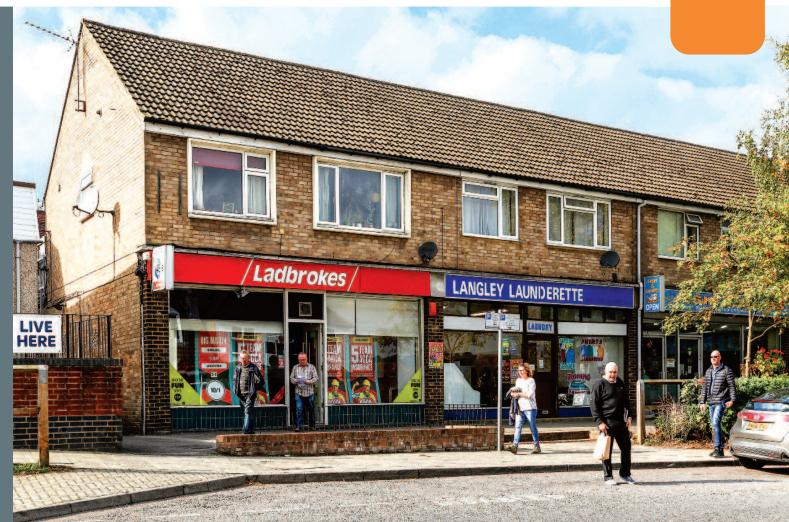

#### Situation

Kings Langley is an affluent and historic London commuter village situated some 3 miles south of Hernel Hempstead. The property is situated on the west side of Hempstead Road close to Vicarage Lane, in the heart of Kings Langley. Nearby occupiers include Boots Pharmacy and Post Office.

## Description

The property comprises ground floor retail accommodation with a self-contained two bedroom residential flat on the first floor accessed to the rear of the property.

Tenure

Freehold.

VAT is not applicable to this lot.

**Six Week Completion** 

Tenancy and accommodation

| Flo                                 | DOL  | Use         | Floor Areas (Approx) |             | Tenant                                       | Term                                                                      | Rent p.a.x. | Review/(Reversion)         |
|-------------------------------------|------|-------------|----------------------|-------------|----------------------------------------------|---------------------------------------------------------------------------|-------------|----------------------------|
| Gr                                  | ound | Retail      | 81.50 sq m           | (877 sq ft) | LADBROKES<br>BETTING & GAMING<br>LIMITED (1) | 15 years from 24/06/2011<br>on a full repairing and<br>insuring lease (2) | £12,500 (3) | 24/06/2021<br>(23/06/2026) |
| Fi                                  | rst  | Residential | 2 bed flat           |             |                                              | 99 years from<br>04/01/1985                                               | £30         | (03/01/2084)               |
| Total Commercial Area 81.50 sg m (8 |      |             |                      | (877 sq ft) |                                              |                                                                           | £12,530     |                            |