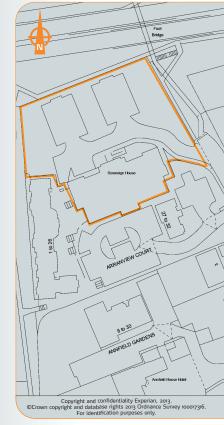

per annum exclusive

lot 127

Miles: 30 miles-south west of Glasgow 15 miles north of Ayr Roads: M77, A78

Irvine Rail Prestwick Airport, Glasgow International Airport Air:

Rail:

Irvine is a former New Town located in the west of Scotland some 30 miles south-west of Glasgow and 15 miles north of Ayr. The town enjoys good road connections to the M77 motorway The property is located in a prominent position overlooking Maress Road, a dual carriageway inner ring road and one of the town's main thoroughfares, leading from Rivergate Shopping Centre to Kilwinning Road. Irvine Sports Club Playing Fields and the River Irvine are located across the road from the property and linked by a footbridge.

The subject property comprise the former Irvine Royal Academy, a sandstone period building providing two floors of offices. A major refurbishment programme has been carried out to the property. There is disabled access, a passenger lift serving the first floor and private on site parking with 42 spaces. The office suites vary in size and have perimeter trunking and