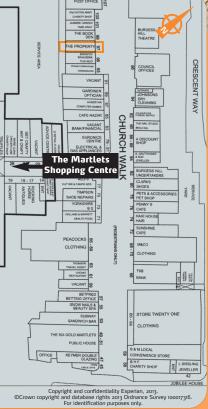

 Located on Established Pedestrianised **Retailing Thoroughfare** 

 Town Centre Location close to The Martlets Shopping Centre

- Miles: 4 miles south of Haywards Heath
- Annes South of Brighton o miles south of Central London

## Situation

The property is located on the southern side of the pedestrianised Church Walk, Burgess Hill's primary retail thoroughfare. The Martlets Shopping Centre is located a short distance away and houses retailers including Argos, New Look and LIDL. Other nearby occupiers include the Post Office, Burgess Hill Theatre, lebarcose Day Cleaners and Europics Johnsons Dry Cleaners and Euronics.