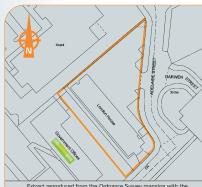

Manchester International Airport

London House is located just 1 mile south east of Preston City Centre in a predominantly office and industrial area. The property occupies a prominent pitch on Primrose Hill just off the A6 (London Road) close to its junction with the A59, providing direct access to the M6 (Junction 31). Nearby office occupiers include Job Centre Plus, Government Offices and Littlewoods Call Centre.

The property comprises a five storey office building with on-site parking for approximately 50 cars.

**曲 曲 曲** 

Long Leasehold. Held from Preston City Council for a term of 99 years from on/o2/1973 until 31/o1/2072 at a rent of £11,500 pa. There are ongoing discussions with Preston City Council with regard to a new lease. Please refer to the legal pack.