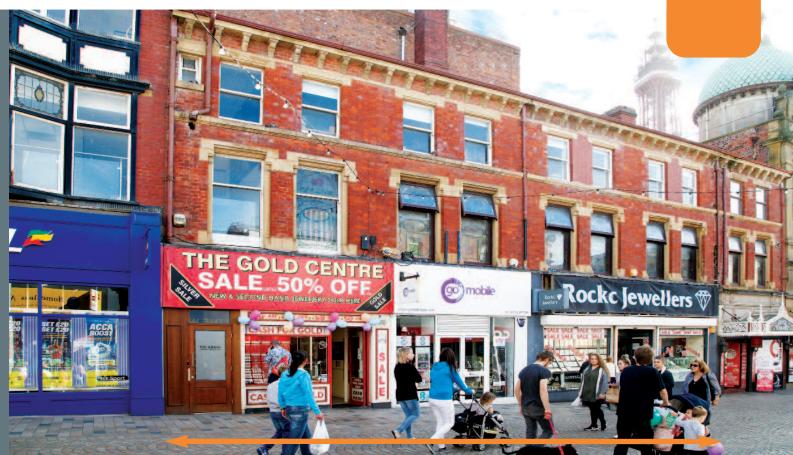

# 37-41 Church Street Blackpool, Lancashire FY1 1HT

**City Centre Retail and Office** Investment

- Three Retail Units with Office
- Accommodation Above
- Let to tenants including The Blackpool Grand Theatre Trust Limited
- City Centre Location on Pedestrianised
- **Church Street**
- Adjacent to The Grand Theatre Blackpool
- Nearby occupiers include Marks & Spencer, Burton, Greggs, Nando's, Bella Italia and Costa

## Situation

The property is situated in a prominent position on the southern side of Church Street, one of Blackpool's principal retailing thoroughfares. The Grand Theatre Blackpool is immediately adjacent with the Houndshill Shopping Centre within 80 metres. Nearby occupiers include Marks & Spencer, Burton, Greggs, Nando's, Bella Italia and Costa.

VAT is applicable to this lot. **Six Week Completion** 

Floor Areas (Approx) Floor Term Rent p.a.x. Review/(Reversion) Unit Use Tenant ROCKC LIMITED (1) (2) 15 years from 13/01/2021 Ground and Retail/ 66.98 sq m (721 sq ft) £26.650 37/37a Basement Ancillary t/a Rockc Jewellers 13/01/2011 (3) (12/01/2026) A1 COMMS RETAIL Retail/ 10 years from £18,000 05/01/2017 Ground (247 sq ft) 39 22.95 SQ M LIMITED 05/01/2012 Ancillarv (04/01/2022) (4) t/a Go Mobile ROCKC LIMITED t/a The Gold Centre Approx 5 years £12,500 4 months from Part Ground Retail/ (23/08/2020) 41 58.99 sq m (635 sq ft) and Basement Ancillary 01/04/2015 20 years from £4,500 14/08/2012 14/08/2017 (13/08/2032) Part First and Office THE BLACKPOOL GRAND THEATRE 95.97 sq m (1,033 sqft) Second TRUST LIMITED