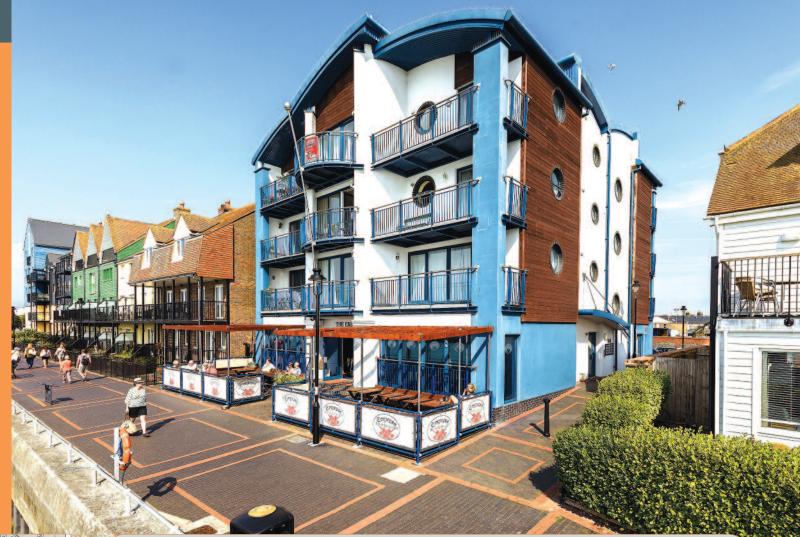

# The Empress Restaurant, Baltic Wharf, Pier Road Littlehampton, West Sussex BN17 5DT

Rent £20,000 per annum exclusive (Gross) £19,850 per annum (Net)

Harbourside Bar/Restaurant Investment

- Bar/Restaurant let on a new 10 year lease from February 2016 (subject to option)
- · Affluent and attractive coastal town
- Situated on Baltic Wharf overlooking Littlehampton Harbour and River Arun
- Nearby occupiers include Lidl, Travis Perkins and Littlehampton Harbour Board

Miles: 12 miles east of Chichester 24 miles south-west of Horsham 35 miles south of Guildford Roads: A24, A27, A259 Rail: Littlehampton Railway Station Air: London Gatwick Airport

Littlehampton is an affluent and attractive coastal town some 12 miles east of Chichester. The property is situated in a harbour side position on the west side of Pier Road, close to its junction with Britannia Walk. Nearby occupiers include Lidl, Travis Perkins and Littlehampton Harbour Board.