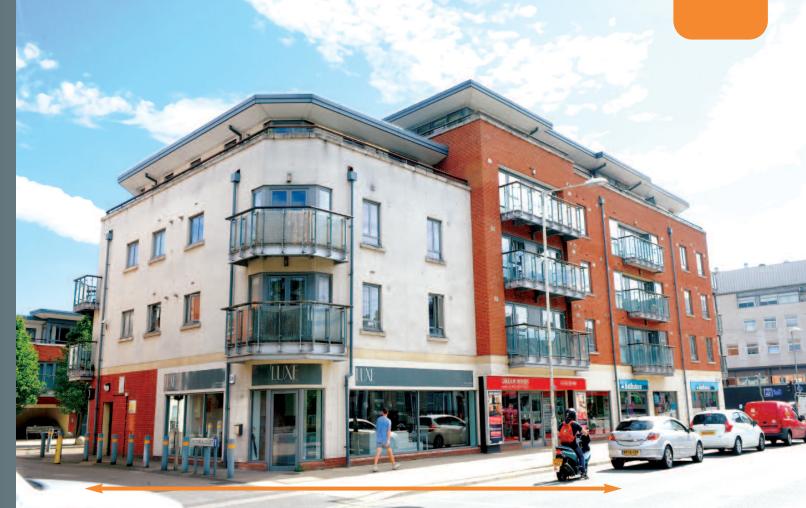

## 2 & 2a Victoria Court Chelmsford, Essex CM1 1GP

Modern Retail Investment

- Two Modern Ground Floor Retail Units
- Tenants trading as Dream Doors and Luxe Kitchens
- Close proximity to Chelmsford High Street, Chelmsford Mainline Railway and Bus Station and Anglia Ruskin University

## Situation

The property is situated on the eastern side of New Street just off Victoria Road (Arogg Ring Road). New Street links Anglia Ruskin University to the north and the town centre to the south. Both the High Street and Chelmsford Railway Station (35 minutes to Liverpool Street) are within a short walk of the property. Nearby occupiers include Bathstore, Chelmsford Police Station and Royal Mail.

## Tenancy and accommodation

| U | nit   | Floor  | Use    | Floor Areas (Approx) |               | Tenant                              | Term                       | Rent p.a.x. | Reversion        |
|---|-------|--------|--------|----------------------|---------------|-------------------------------------|----------------------------|-------------|------------------|
| 2 |       | Ground | Retail | 81.57 sq m           | (878 sq ft)   | INDIVIDUAL t/a<br>Luxe Kitchens (1) | 5 years from<br>09/08/2013 | £17,000     | 08/08/2018       |
| 2 | а     | Ground | Retail | 88.63 sq m           | (954 sq ft)   | INDIVIDUAL t/a<br>Dream Doors (2)   | 5 years from<br>17/06/2011 | £18,500     | Holding over (3) |
| т | otals |        |        | 170.20 sq m          | (1,832 sq ft) |                                     |                            | £35,500     |                  |