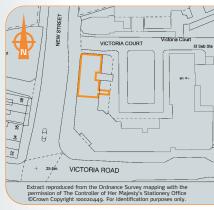

## Situation

The property is situated on the eastern side of New Street just off Victoria Road (Arogg Ring Road). New Street links Anglia Ruskin University to the north and the town centre to the south. Both the High Street and Chelmsford Railway Station (35 minutes to Liverpool Street) are within a short walk of the property. Nearby occupiers include Bathstore, Chelmsford Police Station and Royal Mail.