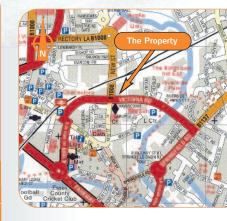

- Miles:
   37 miles north-east of Central London

   24 miles south-west of Colchester

   Roads:
   A12, M25 (Junction 28), M11 (Junction 7)

   Rail:
   Chelmsford Rail (35 minutes to Liverpool Street)

   Air:
   Stansted Airport

## Situation

The property is situated on the eastern side of New Street just off Victoria Road (Arogg Ring Road). New Street links Anglia Ruskin University to the north and the town centre to the south. Both the High Street and Chelmsford Railway Station (35 minutes to Liverpool Street) are within a short walk of the property. Nearby occupiers include Bathstore, Chelmsford Police Station and Royal Mail.