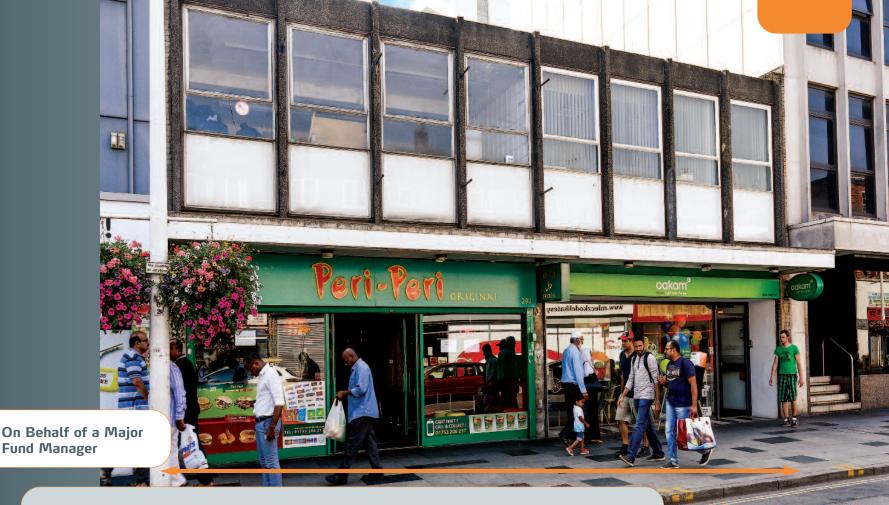

Air: London Heathrow Airport, London Luton Airport, London

City Airport

The property is prominently situated on the southern side of High Street, a short walk from the Queensmere Observatory Shopping Centre which houses over 100 retailers including Primark, Argos and Debenhams. Other nearby occupiers include Nando's, Betfred and Oxfam.

The property comprises two ground floor retail units with ancillary accommodation at first floor.

Freehold.

VAT is not applicable to this lot.

### Tenancy and accommodation

| Unit Floor         | 4.4                                   |                          |                              |                                 |                                                                         |             |                                               |
|--------------------|---------------------------------------|--------------------------|------------------------------|---------------------------------|-------------------------------------------------------------------------|-------------|-----------------------------------------------|
| OTIL FLOOR         | Use                                   | Floor Area               | s (Approx)                   | Term                            | Tenant                                                                  | Rent p.a.x. | Review/(Reversion)                            |
| 288 Grour<br>First | nd Retail<br>Ancillary                | 89.64 sq m<br>46.45 sq m | (965 sq ft)<br>(500 sq ft)   | 10 years from<br>18/12/2009     | OAKAM LIMITED<br>t/a Oakam Financial<br>Services                        | £25,000     | (17/12/2019)                                  |
| 290 Grour<br>First | nd Retail/<br>Restaurant<br>Ancillary | 94.57 sq m<br>42.45 sq m | (1,018 sq ft)<br>(457 sq ft) | 20 years from<br>28/03/2012 (2) | ARKAY<br>SOLUTIONS<br>LIMITED (1) t/a Peri<br>Peri Original<br>Takeaway | £25,000     | 28/03/2017 and five<br>yearly<br>(27/03/2032) |