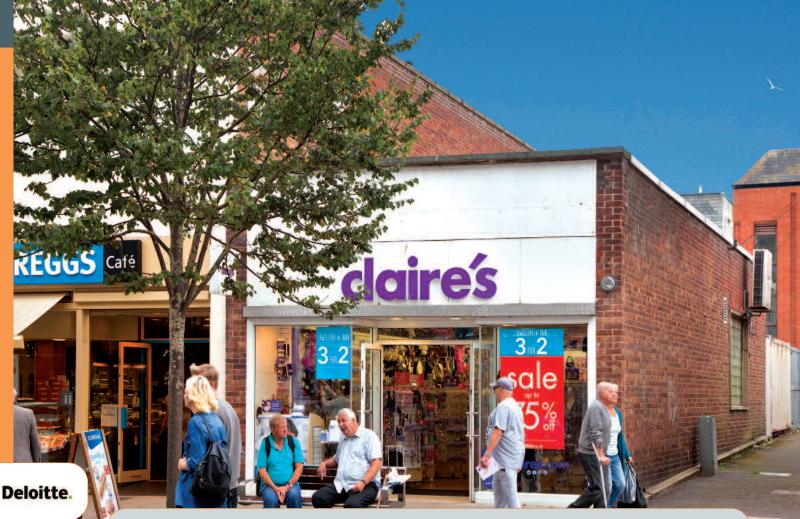

# 69 London Road North Lowestoft, Suffolk NR32 1LS

Rent £36,500 per annum exclusive

Freehold Retail Investment

- Let to Claire's Accessories UK Limited
- · Prime pedestrianised town centre location opposite Marks & Spencer
- · Nearby retailers include Boots the Chemist, WH Smith, Waterstones, Holland & Barrett and Starbucks
- Tenant in occupation since 2003

The property is situated on the western side of London Road North, Lowestoft's prime pedestrianised retail thoroughfare. The property is located a short distance from The Britten Shopping Centre which houses retailers including Iceland, WH Smith and Poundland. Other nearby occupiers include Marks & Spencer, Boots the Chemist, WH Smith, Waterstones, Holland & Barrett and Starbucks.

The property comprises a ground floor retail unit with additional portacabin storage to the rear which is currently used by the tenant.