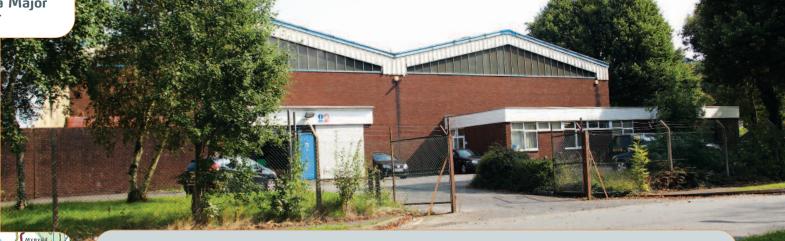

# Unit 4 Newbridge Road Industrial Estate Pontllanfraith, Blackwood NP12 2XF

Rent £65,000 per

Freehold Industrial Investment

- Let to Polymer Extrusions Limited
- July 2016 break option was not exercised by the tenant
- Approximately 27,000 sq ft with large service yard
- Located on the established Newbridge Road Industrial Estate

The property comprises a large industrial warehouse unit comprising two bays with service yard to the rear. The property has an approximate site area of 0.706 hectares (1.74 acres)

Freehold.

VAT is applicable to this lot.