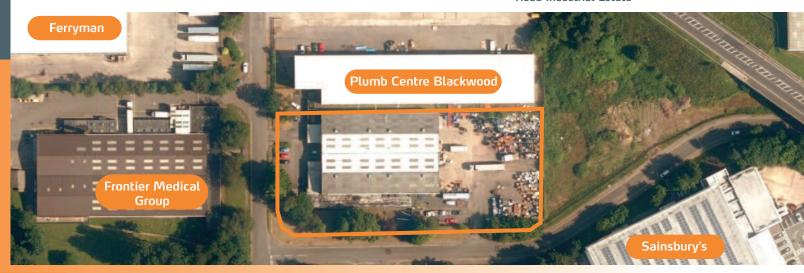

Miles: 13 miles north-west of Newport 15 miles north of Cardiff Roads: A467, A472, A4048, M4 Air: Cardiff Airport

Newbridge Road Industrial Estate is situated about 7 miles north of Caerphilly. Both junction 28 of the M4 and Newport are about 10 miles to the south and accessed via the A467. The property is situated on the southern side of the A4048, north of its junctions with Newbridge Road (B4251) and the A472, on the established Newbridge Road Industrial Estate. Other occupiers on the estate include Pack-IT Group, Plumb Center Blackwood and Frontier Medical Supplies. Other occupiers in the area include Sainsbury's Supermarket and G.T.S. Coaches.