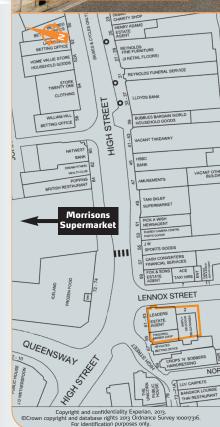

## ocation

Miles: 7 miles south-east of Chichester 24 miles west of Brighton 37 miles south of Guildford A3, A27, A280 Bognor Regis Rail Roads: Rail: Air: London Gatwick International

Tenancy and accommodation

The property is situated at the western end of the High Street at its junction with Lennox Street. Nearby occupiers include Iceland, Morrisons Supermarket, JD Wetherspoon, NatWest, William Hill and HSBC.