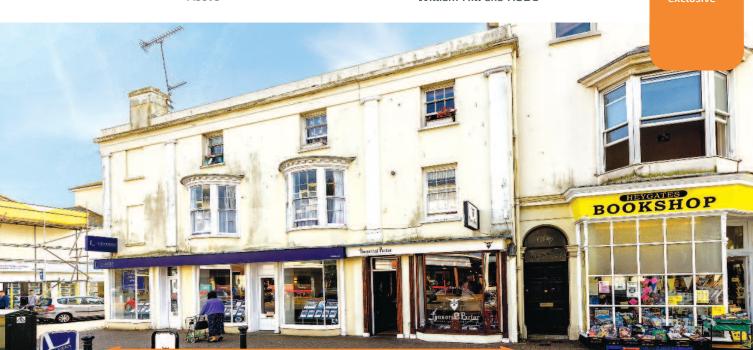

# Kenya House 61, 63 & 65 High Street & 2 Lennox Street Bognor Regis, West Sussex PO21 1RY

Freehold Retail and Residential Ground Rent Investment

- Prominent High Street Location
- Four Retail Units with Residential Above
- Nearby occupiers include Iceland, Morrisons Supermarket, JD Wetherspoon, Natwest, William Hill and HSBC

The property is situated at the western end of the High Street at its junction with Lennox Street. Nearby occupiers include Iceland, Morrisons Supermarket, JD Wetherspoon, NatWest, William Hill and HSBC.

The property comprises three retail units fronting the High Street, two of which have been combined to create one large unit. Additionally there is one retail unit fronting Lennox Street trading as a café and benefiting from an outdoor seating area. There are three residential flats on the above floors which have been let on long leases.