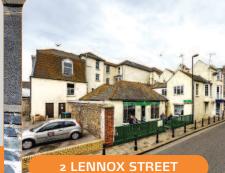

# Kenya House 61, 63 & 65 High Street & 2 Lennox Street Bognor Regis, West Sussex PO21 1RY

Freehold Retail and Residential Ground Rent Investment

- Prominent High Street Location
- Four Retail Units with Residential Above
- Nearby occupiers include Iceland, Morrisons Supermarket, JD Wetherspoon, Natwest, William Hill and HSBC

The property comprises three retail units fronting the High Street, two of which have been combined to create one large unit. Additionally there is one retail unit fronting Lennox Street trading as a café and benefiting from an outdoor seating area. There are three residential flats on the above floors which have been let on long leases.