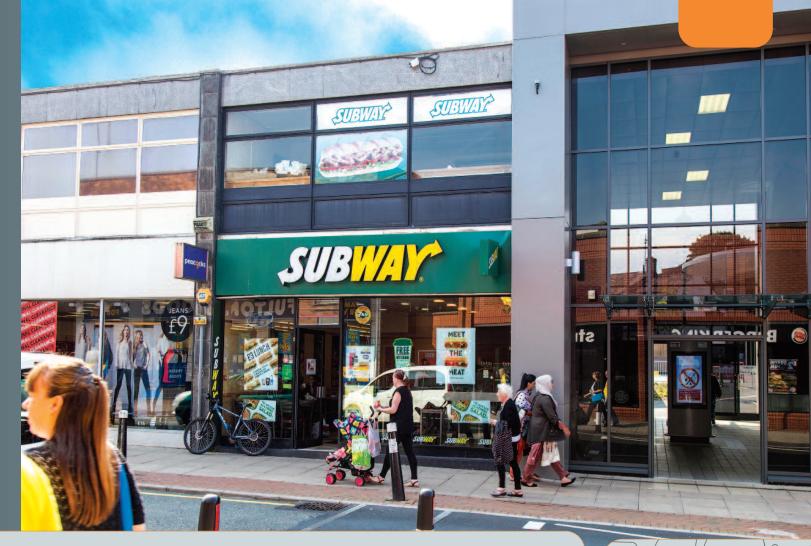

# 23 Union Street Accrington, Lancashire BB5 1PL

Town Centre Retail Investment

- Let to Subway Realty Limited on a new 10 vear lease (subject to option)
- Directly opposite the Accrington Arndale Shopping Centre in the heart of the town centre
- Adjacent to the town's recently developed bus station
- Neighbouring occupiers include Marks & Spencer, Holland & Barrett, Boots Optician and the entrance to the new bus station

lot 109

£16,000 per

Miles: 20 miles east of Preston 20 miles north of Manchester

Roads: A56, M66, M56

Accrington Railway Station Rail:

Manchester Airport, Leeds Bradford International Airport

The property is situated on the west side of Union Street opposite the Accrington Arndale Shopping Centre, in the heart of the town centre and benefits from increased pedestrian flow being immediately adjacent to the entrance to the town's recently developed bus station, directly at the rear of the property. Neighbouring occupiers include Marks & Spencer, Holland & Barrett and Boots Optician.