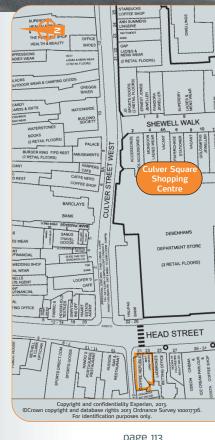

Rent

lot 77

Miles: 19 miles south-west of Ipswich Finites South-West of London
45 miles south-east of Cambridge
Roads: A1124, A12, A134
Rail: Colchester Town Rail
Air: Southend Airport

Totals

The property, a part Grade II listed building, is situated in the town centre on the western side of Head Street, opposite Debenhams which forms part of the Culver Square Shopping Centre housing other occupiers including Monsoon, H&M, Clarks and TK Maxx.