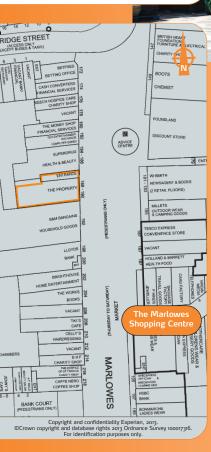

### Situation

The property is situated on the western side of the pedestrianised Marlowes, one of the town's prime retailing thoroughfares. The property is situated diagonally opposite The Marlowes Shopping Centre which houses retailers such as New Look, River Island, Holland & Barrett and Card Factory. Other nearby occupiers include B&M Bargains, Superdrug, Lloyds Bank and WH Smith.