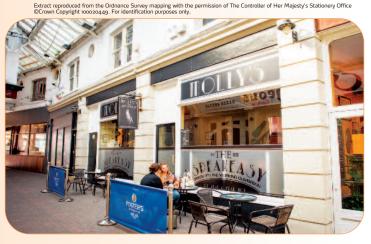

lot 70

Miles: 12 miles north of the Lake District
60 miles west of Newcastle upon Tyne
Roads: A7, A69, A595, A689, M6 (Junction 43)
Rail: Carlisle

Air: Newcastle International Airport

Lowther Arcade is situated in the heart of Carlisle City Centre with frontage onto Lowther Street. The property also benefits from access onto English Street, the town's principal retailing thoroughfare. Nearby occupiers include Nando's, Pizza Express, Santander and B&M Bargains.

## Description

The property, an attractive covered shopping arcade, comprises five retail units over ground and first floors, two of which benefit from frontage onto Lowther Street with access also off English Street.

Freehold.

VAT is not applicable to this lot.

Six Week Completion

| Tenancy and accommodation |                     |            |             |               |                                                  |                                |             |                            |
|---------------------------|---------------------|------------|-------------|---------------|--------------------------------------------------|--------------------------------|-------------|----------------------------|
| Unit                      | Floor               | Use        | Floor Areas | (Арргох)      | Tenant                                           | Term                           | Rent p.a.x. | Review/<br>(Reversion)     |
| 2-4                       | Ground and<br>First | Bar/Retail | 73.86 sq m  | (795 sq ft)   | RETRO BARS (CARLISLE)<br>LIMITED t/a Molly's Bar | 6 years from o8/09/2015 (1)    | £8,000      | 08/09/2018<br>(07/09/2021) |
| 5-10                      | Ground and<br>First | Bar/Retail | 142.33 sq m | (1,532 sq ft) | NPC CAFE BAR LIMITED<br>t/a Circle Café Bar      | 10 years from<br>13/05/2011    | £24,000     | 13/05/2016<br>(12/05/2021) |
| 14-16                     | Ground and<br>First | Retail     | 97.36 sq m  | (1,048 sq ft) | INDIVIDUAL<br>t/a Glam Tan                       | 5 years from<br>05/10/2012     | £11,000     | (04/10/2017)               |
| 15                        | Ground              | Retail     | 44.59 sq m  | (480 sq ft)   | INDIVIDUAL<br>t/a Boo Hair                       | 5 years from<br>13/03/2012     | £7,000      | (12/03/2017)               |
| 17                        | Ground              | Bar/Retail | 44.59 sq m  | (48o sq ft)   | BOCATA CARLISLE LIMITED<br>t/a Bocata Bar        | 6 years from<br>05/08/2016 (2) | £10,500     | 05/08/2019<br>(04/08/2022) |
|                           | First               | Office     | 204.39 sq m | (2,200 sq ft) | VACANT POSSESSION                                |                                |             |                            |
| Totals                    |                     |            | 607.12 sq m | (6,535 sq ft) |                                                  |                                | £60,500     |                            |