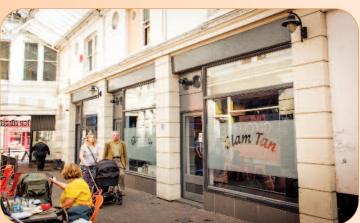

lot 70

Miles: 12 miles north of the Lake District
60 miles west of Newcastle upon Tyne
Roads: A7, A69, A595, A689, M6 (Junction 43)
Rail: Carlisle

Air: Newcastle International Airport

Lowther Arcade is situated in the heart of Carlisle City Centre with frontage onto Lowther Street. The property also benefits from access onto English Street, the town's principal retailing thoroughfare. Nearby occupiers include Nando's, Pizza Express, Santander and B&M Bargains.

## Description

The property, an attractive covered shopping arcade, comprises five retail units over ground and first floors, two of which benefit from frontage onto Lowther Street with access also off English Street.

Freehold.

VAT is not applicable to this lot.

Six Week Completion

| Tenancy and accommodation |                     |            |             |               |                                                  |                                |             |                            |
|---------------------------|---------------------|------------|-------------|---------------|--------------------------------------------------|--------------------------------|-------------|----------------------------|
| Unit                      | Floor               | Use        | Floor Areas | (Арргох)      | Tenant                                           | Term                           | Rent p.a.x. | Review/<br>(Reversion)     |
| 2-4                       | Ground and<br>First | Bar/Retail | 73.86 sq m  | (795 sq ft)   | RETRO BARS (CARLISLE)<br>LIMITED t/a Molly's Bar | 6 years from o8/09/2015 (1)    | £8,000      | 08/09/2018<br>(07/09/2021) |
| 5-10                      | Ground and<br>First | Bar/Retail | 142.33 sq m | (1,532 sq ft) | NPC CAFE BAR LIMITED<br>t/a Circle Café Bar      | 10 years from<br>13/05/2011    | £24,000     | 13/05/2016<br>(12/05/2021) |
| 14-16                     | Ground and<br>First | Retail     | 97.36 sq m  | (1,048 sq ft) | INDIVIDUAL<br>t/a Glam Tan                       | 5 years from<br>05/10/2012     | £11,000     | (04/10/2017)               |
| 15                        | Ground              | Retail     | 44.59 sq m  | (480 sq ft)   | INDIVIDUAL<br>t/a Boo Hair                       | 5 years from<br>13/03/2012     | £7,000      | (12/03/2017)               |
| 17                        | Ground              | Bar/Retail | 44.59 sq m  | (48o sq ft)   | BOCATA CARLISLE LIMITED<br>t/a Bocata Bar        | 6 years from<br>05/08/2016 (2) | £10,500     | 05/08/2019<br>(04/08/2022) |
|                           | First               | Office     | 204.39 sq m | (2,200 sq ft) | VACANT POSSESSION                                |                                |             |                            |
| Totals                    |                     |            | 607.12 sq m | (6,535 sq ft) |                                                  |                                | £60,500     |                            |