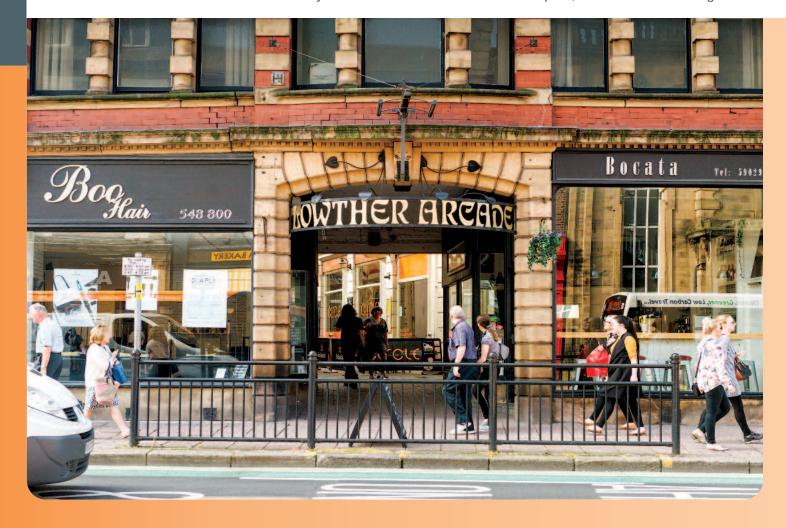

## 2/18 Lowther Arcade Carlisle, Cumbria CA<sub>3</sub> 8LX

E60,500 per annum exclusive Freehold Shopping Arcade Investment

- Five Retail Units in Attractive Covered Arcade
- Located in Heart of Carlisle City Centre
- Access from both English Street and Lowther Street
- Nearby occupiers include Nando's, Pizza Express, Santander and B&M Bargains

lot 70

Miles: 12 miles north of the Lake District
60 miles west of Newcastle upon Tyne
Roads: A7, A69, A595, A689, M6 (Junction 43)
Rail: Carlisle

Air: Newcastle International Airport

Lowther Arcade is situated in the heart of Carlisle City Centre with frontage onto Lowther Street. The property also benefits from access onto English Street, the town's principal retailing thoroughfare. Nearby occupiers include Nando's, Pizza Express, Santander and B&M Bargains.

## Description

The property, an attractive covered shopping arcade, comprises five retail units over ground and first floors, two of which benefit from frontage onto Lowther Street with access also off English Street.