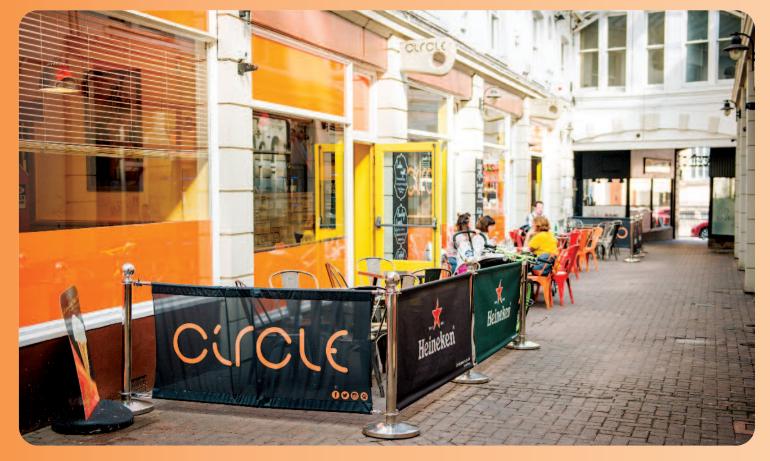

## Description

The property, an attractive covered shopping arcade, comprises five retail units over ground and first floors, two of which benefit from frontage onto Lowther Street with access also off English Street.

Freehold.

VAT is not applicable to this lot.

Six Week Completion

| Tenancy and accommodation |                     |            |             |               |                                                  |                                |             |                            |
|---------------------------|---------------------|------------|-------------|---------------|--------------------------------------------------|--------------------------------|-------------|----------------------------|
| Unit                      | Floor               | Use        | Floor Areas | (Арргох)      | Tenant                                           | Term                           | Rent p.a.x. | Review/<br>(Reversion)     |
| 2-4                       | Ground and<br>First | Bar/Retail | 73.86 sq m  | (795 sq ft)   | RETRO BARS (CARLISLE)<br>LIMITED t/a Molly's Bar | 6 years from o8/09/2015 (1)    | £8,000      | 08/09/2018<br>(07/09/2021) |
| 5-10                      | Ground and<br>First | Bar/Retail | 142.33 sq m | (1,532 sq ft) | NPC CAFE BAR LIMITED<br>t/a Circle Café Bar      | 10 years from<br>13/05/2011    | £24,000     | 13/05/2016<br>(12/05/2021) |
| 14-16                     | Ground and<br>First | Retail     | 97.36 sq m  | (1,048 sq ft) | INDIVIDUAL<br>t/a Glam Tan                       | 5 years from<br>05/10/2012     | £11,000     | (04/10/2017)               |
| 15                        | Ground              | Retail     | 44.59 sq m  | (480 sq ft)   | INDIVIDUAL<br>t/a Boo Hair                       | 5 years from<br>13/03/2012     | £7,000      | (12/03/2017)               |
| 17                        | Ground              | Bar/Retail | 44.59 sq m  | (48o sq ft)   | BOCATA CARLISLE LIMITED<br>t/a Bocata Bar        | 6 years from<br>05/08/2016 (2) | £10,500     | 05/08/2019<br>(04/08/2022) |
|                           | First               | Office     | 204.39 sq m | (2,200 sq ft) | VACANT POSSESSION                                |                                |             |                            |
| Totals                    |                     |            | 607.12 sq m | (6,535 sq ft) |                                                  |                                | £60,500     |                            |