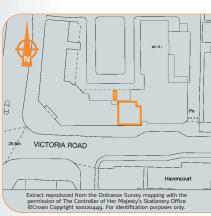

## Situation

The property is situated on the northern side of the Victoria Road Arogg ring road, close to its junction with New Street which links Anglia Ruskin University to the north and the town centre to the south. Both the High Street and Chelmsford Railway Station (35 minutes to Liverpool Street) are within a short walk of the property. Nearby occupiers include Bathstore, Chelmsford Police Station and Royal Mail.

#### Description

The property comprises a modern ground floor retail unit which forms part of a larger building.

Long Leasehold. Held from Freehold Portfolio GR Limited from or/or/2004 until 31/12/2158 at a fixed rent of £242 p.a.