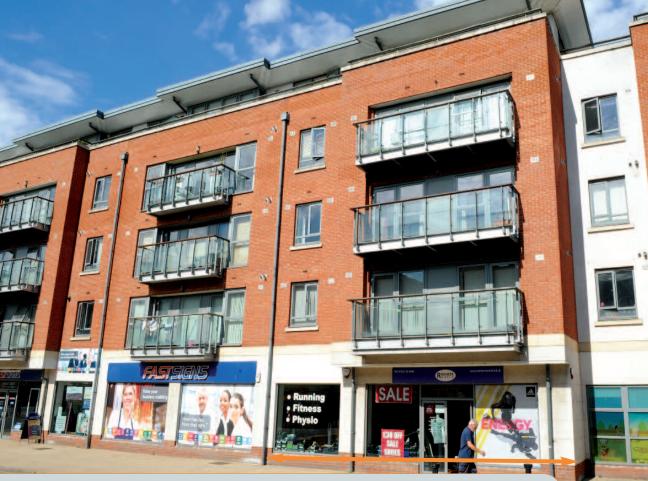

# 8 Victoria Square Chelmsford, Essex CM1 1GP

Modern Retail Investment

- Modern Retail Unit fronting Victoria Road
- Let to LPT Sports Limited (t/a Runnersworld)
- Close proximity to Chelmsford High Street, Mainline Railway Station, Bus Station and Anglia Ruskin University

## Situation

The property is situated on the northern side of the Victoria Road Arogg ring road, close to its junction with New Street which links Anglia Ruskin University to the north and the town centre to the south. Both the High Street and Chelmsford Railway Station (35 minutes to Liverpool Street) are within a short walk of the property. Nearby occupiers include Bathstore, Chelmsford Police Station and Royal Mail.

#### Description

The property comprises a modern ground floor retail unit which forms part of a larger building.

Long Leasehold. Held from Freehold Portfolio GR Limited from or/or/2004 until 31/12/2158 at a fixed rent of £242 p.a.

### Tenancy and accommodation

| Floor  | Use    | Floor Areas (Approx) |             | Tenant.                                       | Term                     | Rent p.a.x. | Reversion      |
|--------|--------|----------------------|-------------|-----------------------------------------------|--------------------------|-------------|----------------|
| Ground | Retail | 75.72 sq m           | (815 sq ft) | LPT SPORTS<br>LIMITED<br>t/a Runnersworld (1) | 10 years from 13/10/2006 | £19,000     | 12/10/2016 (2) |
|        |        | 75.72 sq m           | (815 sq ft) |                                               |                          | £19,000     |                |