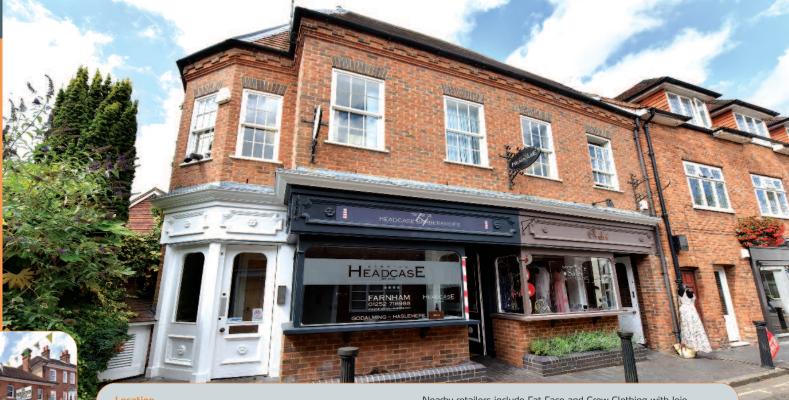

Farnham is an affluent Surrey commuter town to the west of Guildford. The property is situated on the northern side of Upper Church Lane, close to its junction with Downing Street and a short walk from The Borough, West Street, and Lion & Lamb Yard in the heart of Farnham town centre.

Nearby retailers include Fat Face and Crew Clothing with Jojo Maman Bébé, White Stuff, Moss Bros, Prezzo, Maison Blanc and Boots the Chemist among other retailers also represented within the town.

The property comprises two shops on the ground floor with separately accessed office accommodation on the first and second

# Tenancy and accommodation Floor Areas (Approx) Floor Rent p.a.x Reversion Ground Retail 63.07 sq m (679 sq ft) O. NOBBS 10 years from 25/07/2008 £14,000 24/07/2018 t/a Head Case Barbers (1) A. FILTNESS Ground Retail 42.60 sq m 5 years from 16/11/2015 (3) £12,500 15/11/2018 (459 sq ft) t/a Ordri (2) G.D.C MEYJES t/a Clifford Cowling Office 5 years from 12/04/2012 (4) £12,000 First (1,023 sq ft) 11/04/2017 95.00 sq m PLAN 4 WEALTH LIMITED Office Approximately 4 years 6 months from 09/05/2016 Second/Attic 15/11/2020 54.81 sq m (590 sq ft) £12,000 Totals 255.48 sq m (2,751 sq ft) £50,500