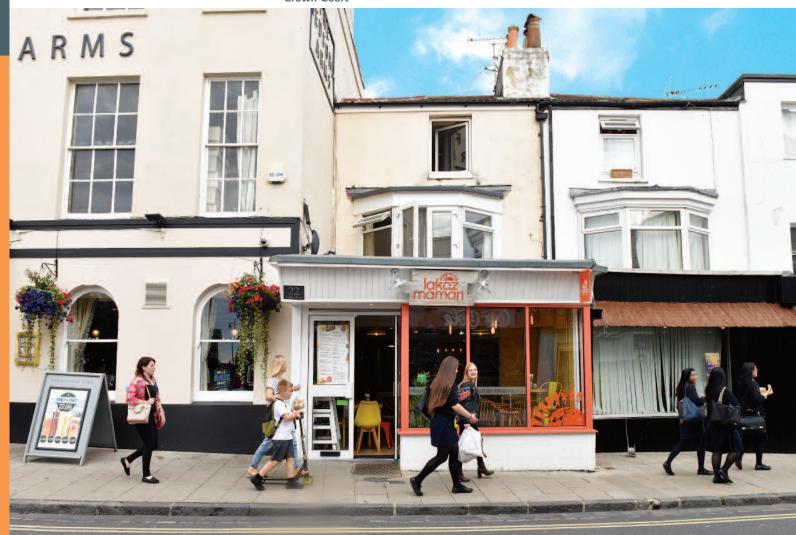

Miles: 19 miles north-west of Portsmouth

Roads: A33, M3 (Junction 14), M27 (Junctions 3 & 4)
Rail: Southampton Central Station
Air: Southampton International Airport

The property is situated on the east side of Bedford Place close to its junction with Henstead Place in Southampton City Centre. The 400 space Bedford Place car park is to the rear of the property and nearby occupiers include Sainsbury's Local and Coral along with a large number of bars and restaurants. Royal South Hants Hospital and Southampton Crown Court are also close by

The property comprises a ground floor retail/restaurant unit with basement ancillary accommodation and a self-contained residential flat on the first and second floors, let on a long lease. The property benefits from rear access off Lower Banister Street.

105.76 sq m (1,138 sq ft)

Lakaz Maman is a Mauritian Street Food Kitchen run by Shelina Permalloo, the winner of BBC's MasterChef 2012. (Source: http://www.lakazmaman.com 14/09/2016)

(2) The lease provides for tenant options to determine the lease on 3rd July 2020 and 3rd July 2025.