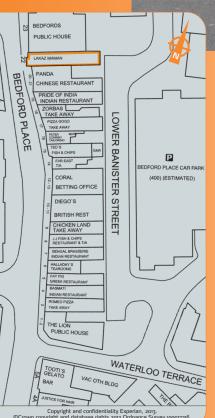

Miles: 19 miles north-west of Portsmouth

Roads: A33, M3 (Junction 14), M27 (Junctions 3 & 4)
Rail: Southampton Central Station
Air: Southampton International Airport

The property is situated on the east side of Bedford Place close to its junction with Henstead Place in Southampton City Centre. The 400 space Bedford Place car park is to the rear of the property and nearby occupiers include Sainsbury's Local and Coral along with a large number of bars and restaurants. Royal South Hants Hospital and Southampton Crown Court are also close by